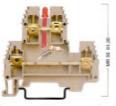

#### AVK 4

Breite / Width 6 mm 304 130

| arben<br>olors | Klemmen<br>Terminals | Abechluseplatten<br>Eod Plate | Trennplatten<br>Partition |
|----------------|----------------------|-------------------------------|---------------------------|
|                | Best.Nr./Cat.No.     | Best.Nr./Cat.No.              | Best Nr./Cat No           |
|                | AVK 2.5              | NPP                           | APP                       |
| GRALI-GREY     | 304 120              | 444 120                       | 462 120                   |
| BLAU-BLUE      | 304 121              | 444 121                       | 462 121                   |
| SPÚN-GREEV     | 304 122              | 444 122                       | 462 122                   |
| GBLB-YBLLOW    | 304 123              | 444 123                       | 462 123                   |
| ROT-RED        | 304 124              | 444 124                       | 462 124                   |
| BEIGE-BEIGE    | 304 129              | 444 129                       | 462 129                   |
|                | AVK 4                | NPP                           | APP                       |
| GRAU-GREY      | 304 130              | 444 120                       | 462 120                   |
| BIAILBILE      | 304 131              | 444 121                       | 462 121                   |
| GRÜNGREEN      | 304 132              | 444 122                       | 462 122                   |
| GELB-YELLOW    | 304 133              | 444 123                       | 462 123                   |
| ROT-RED        | 304 134              | 444 124                       | 462 124                   |
| 8896-8898      | 304 139              | 444 129                       | 462 129                   |
|                |                      |                               |                           |
| III GRAU-GREY  | AVK 6<br>304 140     | NPP<br>444 120                | APP                       |
| BLAU-BLUE      | 304 140              | 444 121                       | 462 120<br>462 121        |
| GRÚV-GREEN     | 304 141              | 444 121                       | 462 122                   |
| GELB-YELLOW    | 304 143              | 444 123                       | 462 123                   |
| ROT-RED        | 304 144              | 444 124                       | 462 124                   |
| 99GE-99GE      | 304 149              | 444 129                       | 462 129                   |
|                |                      |                               |                           |
| GRAU-GREY      | AVK 10<br>304 150    | NPP<br>444 120                | APP<br>462 120            |
| BLAURUE        | 304 150              | 444 121                       | 462 121                   |
| GRÛN-GREEN     | 304 152              | 444 122                       | 462 122                   |
| GELB-YELLOW    | 304 153              | 444 123                       | 462 123                   |
| ROT-RED        | 304 154              | 444 124                       | 462 124                   |
| BEIGE - BEIGE  | 304 159              | 444 129                       | 462 129                   |
|                |                      |                               |                           |
|                | AVK 16               | NPP                           | APP                       |
| GRALIGREY      | 304 160              | 444 160                       | 462 160                   |
| BLAU-BLUE      | 304 161              | 444 161                       | 462 161                   |
| MOLLEY-BLEB    | 304 162              | 444 162                       | 462 162                   |
| ROT-RED        | 304 163<br>304 164   | 444 163<br>444 164            | 462 163<br>462 164        |
| BEIGE - BEIGE  | 304 169              | 444 169                       | 462 164<br>462 169        |
|                |                      |                               |                           |
| M seur         | AVK 35               |                               |                           |
| GRAU-GREY      | 304 170              |                               |                           |
| BLAU-BLUE      | 304 171              |                               |                           |
| GELB-YELLOW    | 304 172              |                               |                           |
| ROT-RED        | 304 173<br>304 174   |                               |                           |
| BEIGE - BBIGE  | 304 174              |                               |                           |
| seac-sode      | 304 179              |                               |                           |
|                | AVK 70               |                               |                           |
| III GRAU-GREY  | 304 190              |                               |                           |
| BLAU-BLUE      | 304 191              |                               |                           |
| GRÛN-GREEN     | 304 192              |                               |                           |
| GELB-YELLOW    | 304 193              |                               |                           |
| ROT-RED        | 304 194              |                               |                           |
| BBSE-BBSE      | 304 199              |                               |                           |