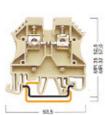

#### AVK 4

Breite / Width 6 mm 304 130

| arben<br>olors | Klemmen<br>Terminals | Abechluseplatten<br>Eod Plate | Trennplatten<br>Partition |
|----------------|----------------------|-------------------------------|---------------------------|
|                | Best.Nr./Cat.No.     | Best.Nr./Cat.No.              | Best Nr./Cat No           |
|                | AVK 2.5              | NPP                           | APP                       |
| GRALI-GREY     | 304 120              | 444 120                       | 462 120                   |
| BLAU-BLUE      | 304 121              | 444 121                       | 462 121                   |
| SPÚN-GREEV     | 304 122              | 444 122                       | 462 122                   |
| GBLB-YBLLOW    | 304 123              | 444 123                       | 462 123                   |
| ROT-RED        | 304 124              | 444 124                       | 462 124                   |
| BEIGE-BEIGE    | 304 129              | 444 129                       | 462 129                   |
|                | AVK 4                | NPP                           | APP                       |
| GRAU-GREY      | 304 130              | 444 120                       | 462 120                   |
| BIAILBILE      | 304 131              | 444 121                       | 462 121                   |
| GRÜNGREEN      | 304 132              | 444 122                       | 462 122                   |
| GELB-YELLOW    | 304 133              | 444 123                       | 462 123                   |
| ROT-RED        | 304 134              | 444 124                       | 462 124                   |
| 8896-8898      | 304 139              | 444 129                       | 462 129                   |
|                |                      |                               |                           |
| III GRAU-GREY  | AVK 6<br>304 140     | NPP<br>444 120                | APP                       |
| BLAU-BLUE      | 304 140              | 444 121                       | 462 120<br>462 121        |
| GRÚV-GREEN     | 304 141              | 444 121                       | 462 122                   |
| GELB-YELLOW    | 304 143              | 444 123                       | 462 123                   |
| ROT-RED        | 304 144              | 444 124                       | 462 124                   |
| 99GE-99GE      | 304 149              | 444 129                       | 462 129                   |
|                |                      |                               |                           |
| GRAU-GREY      | AVK 10<br>304 150    | NPP<br>444 120                | APP<br>462 120            |
| BLAURUE        | 304 150              | 444 121                       | 462 121                   |
| GRÛN-GREEN     | 304 152              | 444 122                       | 462 122                   |
| GELB-YELLOW    | 304 153              | 444 123                       | 462 123                   |
| ROT-RED        | 304 154              | 444 124                       | 462 124                   |
| BEIGE - BEIGE  | 304 159              | 444 129                       | 462 129                   |
|                |                      |                               |                           |
|                | AVK 16               | NPP                           | APP                       |
| GRALIGREY      | 304 160              | 444 160                       | 462 160                   |
| BLAU-BLUE      | 304 161              | 444 161                       | 462 161                   |
| MOLLEY-BLEB    | 304 162              | 444 162                       | 462 162                   |
| ROT-RED        | 304 163<br>304 164   | 444 163<br>444 164            | 462 163<br>462 164        |
| BEIGE - BEIGE  | 304 169              | 444 169                       | 462 164<br>462 169        |
|                |                      |                               |                           |
| M seur         | AVK 35               |                               |                           |
| GRAU-GREY      | 304 170              |                               |                           |
| BLAU-BLUE      | 304 171              |                               |                           |
| GELB-YELLOW    | 304 172              |                               |                           |
| ROT-RED        | 304 173<br>304 174   |                               |                           |
| BEIGE - BBIGE  | 304 174              |                               |                           |
| seac-sode      | 304 179              |                               |                           |
|                | AVK 70               |                               |                           |
| III GRAU-GREY  | 304 190              |                               |                           |
| BLAU-BLUE      | 304 191              |                               |                           |
| GRÛN-GREEN     | 304 192              |                               |                           |
| GELB-YELLOW    | 304 193              |                               |                           |
| ROT-RED        | 304 194              |                               |                           |
| BBSE-BBSE      | 304 199              |                               |                           |