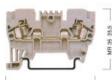

#### AVK Serie Schienenklemmen und Zubehör

Feed-Through Terminals and Accessories

#### **AVK 2.5**

Breite / Width 5 mm 304 120

#### AVK 4

Breite / Width 6 mm 304 130

| arben<br>olors | Klemmen<br>Terminals | Abechluseplatten<br>Eod Plate | Trennplatten<br>Partition |
|----------------|----------------------|-------------------------------|---------------------------|
|                | Best.Nr./Cat.No.     | Best.Nr./Cat.No.              | Best Nr./Cat No           |
|                | AVK 2.5              | NPP                           | APP                       |
| GRALI-GREY     | 304 120              | 444 120                       | 462 120                   |
| BLAU-BLUE      | 304 121              | 444 121                       | 462 121                   |
| SPÚN-GREEV     | 304 122              | 444 122                       | 462 122                   |
| GBLB-YBLLOW    | 304 123              | 444 123                       | 462 123                   |
| ROT-RED        | 304 124              | 444 124                       | 462 124                   |
| BEIGE-BEIGE    | 304 129              | 444 129                       | 462 129                   |
|                | AVK 4                | NPP                           | APP                       |
| GRAU-GREY      | 304 130              | 444 120                       | 462 120                   |
| BIAILBILE      | 304 131              | 444 121                       | 462 121                   |
| GRÜNGREEN      | 304 132              | 444 122                       | 462 122                   |
| GELB-YELLOW    | 304 133              | 444 123                       | 462 123                   |
| ROT-RED        | 304 134              | 444 124                       | 462 124                   |
| 8896-8898      | 304 139              | 444 129                       | 462 129                   |
|                |                      |                               |                           |
| III GRAU-GREY  | AVK 6<br>304 140     | NPP<br>444 120                | APP                       |
| BLAU-BLUE      | 304 140              | 444 121                       | 462 120<br>462 121        |
| GRÚV-GREEN     | 304 141              | 444 121                       | 462 122                   |
| GELB-YELLOW    | 304 143              | 444 123                       | 462 123                   |
| ROT-RED        | 304 144              | 444 124                       | 462 124                   |
| 99GE-99GE      | 304 149              | 444 129                       | 462 129                   |
|                |                      |                               |                           |
| GRAU-GREY      | AVK 10<br>304 150    | NPP<br>444 120                | APP<br>462 120            |
| BLAURUE        | 304 150              | 444 121                       | 462 121                   |
| GRÛN-GREEN     | 304 152              | 444 122                       | 462 122                   |
| GELB-YELLOW    | 304 153              | 444 123                       | 462 123                   |
| ROT-RED        | 304 154              | 444 124                       | 462 124                   |
| BEIGE - BEIGE  | 304 159              | 444 129                       | 462 129                   |
|                |                      |                               |                           |
|                | AVK 16               | NPP                           | APP                       |
| GRALIGREY      | 304 160              | 444 160                       | 462 160                   |
| BLAU-BLUE      | 304 161              | 444 161                       | 462 161                   |
| MOLLEY-BLEB    | 304 162              | 444 162                       | 462 162                   |
| ROT-RED        | 304 163<br>304 164   | 444 163<br>444 164            | 462 163<br>462 164        |
| BEIGE - BEIGE  | 304 169              | 444 169                       | 462 164<br>462 169        |
|                |                      |                               |                           |
| M seur         | AVK 35               |                               |                           |
| GRAU-GREY      | 304 170              |                               |                           |
| BLAU-BLUE      | 304 171              |                               |                           |
| GELB-YELLOW    | 304 172              |                               |                           |
| ROT-RED        | 304 173<br>304 174   |                               |                           |
| BEIGE - BBIGE  | 304 174              |                               |                           |
| seac-sode      | 304 179              |                               |                           |
|                | AVK 70               |                               |                           |
| III GRAU-GREY  | 304 190              |                               |                           |
| BLAU-BLUE      | 304 191              |                               |                           |
| GRÛN-GREEN     | 304 192              |                               |                           |
| GELB-YELLOW    | 304 193              |                               |                           |
| ROT-RED        | 304 194              |                               |                           |
| BBSE-BBSE      | 304 199              |                               |                           |