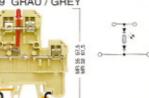

#### **AVK 2.5**

Breite / Width 5 mm 304 120

#### AVK 4

Breite / Width 6 mm 304 130

| arben<br>olors | Klemmen<br>Terminals | Abechluseplatten<br>Eod Plate | Trennplatten<br>Partition |
|----------------|----------------------|-------------------------------|---------------------------|
|                | Best.Nr./Cat.No.     | Best.Nr./Cat.No.              | Best Nr./Cat No           |
|                | AVK 2.5              | NPP                           | APP                       |
| GRALI-GREY     | 304 120              | 444 120                       | 462 120                   |
| BLAU-BLUE      | 304 121              | 444 121                       | 462 121                   |
| SPÚN-GREEV     | 304 122              | 444 122                       | 462 122                   |
| GBLB-YBLLOW    | 304 123              | 444 123                       | 462 123                   |
| ROT-RED        | 304 124              | 444 124                       | 462 124                   |
| BEIGE-BEIGE    | 304 129              | 444 129                       | 462 129                   |
|                | AVK 4                | NPP                           | APP                       |
| GRAU-GREY      | 304 130              | 444 120                       | 462 120                   |
| BIAILBILE      | 304 131              | 444 121                       | 462 121                   |
| GRÜNGREEN      | 304 132              | 444 122                       | 462 122                   |
| GELB-YELLOW    | 304 133              | 444 123                       | 462 123                   |
| ROT-RED        | 304 134              | 444 124                       | 462 124                   |
| 8896-8898      | 304 139              | 444 129                       | 462 129                   |
|                |                      |                               |                           |
| III GRAU-GREY  | AVK 6<br>304 140     | NPP<br>444 120                | APP                       |
| BLAU-BLUE      | 304 140              | 444 121                       | 462 120<br>462 121        |
| GRÚV-GREEN     | 304 141              | 444 121                       | 462 122                   |
| GELB-YELLOW    | 304 143              | 444 123                       | 462 123                   |
| ROT-RED        | 304 144              | 444 124                       | 462 124                   |
| 99GE-99GE      | 304 149              | 444 129                       | 462 129                   |
|                |                      |                               |                           |
| GRAU-GREY      | AVK 10<br>304 150    | NPP<br>444 120                | APP<br>462 120            |
| BLAURUE        | 304 150              | 444 121                       | 462 121                   |
| GRÛN-GREEN     | 304 152              | 444 122                       | 462 122                   |
| GELB-YELLOW    | 304 153              | 444 123                       | 462 123                   |
| ROT-RED        | 304 154              | 444 124                       | 462 124                   |
| BEIGE - BEIGE  | 304 159              | 444 129                       | 462 129                   |
|                |                      |                               |                           |
|                | AVK 16               | NPP                           | APP                       |
| GRALIGREY      | 304 160              | 444 160                       | 462 160                   |
| BLAU-BLUE      | 304 161              | 444 161                       | 462 161                   |
| MOLLEY-BLEB    | 304 162              | 444 162                       | 462 162                   |
| ROT-RED        | 304 163<br>304 164   | 444 163<br>444 164            | 462 163<br>462 164        |
| BEIGE - BEIGE  | 304 169              | 444 169                       | 462 164<br>462 169        |
|                |                      |                               |                           |
| M seur         | AVK 35               |                               |                           |
| GRAU-GREY      | 304 170              |                               |                           |
| BLAU-BLUE      | 304 171              |                               |                           |
| GELB-YELLOW    | 304 172              |                               |                           |
| ROT-RED        | 304 173<br>304 174   |                               |                           |
| BEIGE - BBIGE  | 304 174              |                               |                           |
| seac-sode      | 304 179              |                               |                           |
|                | AVK 70               |                               |                           |
| III GRAU-GREY  | 304 190              |                               |                           |
| BLAU-BLUE      | 304 191              |                               |                           |
| GRÛN-GREEN     | 304 192              |                               |                           |
| GELB-YELLOW    | 304 193              |                               |                           |
| ROT-RED        | 304 194              |                               |                           |
| BBSE-BBSE      | 304 199              |                               |                           |