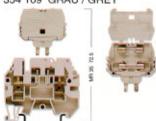

Schienenklemmen der AVK Serie sind aus thermoplastischem Rohmaterial hergestellt. Hauptfarbe der Klemmen aus der AVK Serie ist grau. Neben dieser Hauptfarbe sind die Klemmen in 5 verschiedenen Farben hergestellt und bieten dem Anwender dadurch die Möglichkeit der Gruppierung.

AVK type terminals are manufactured from thermoplastic raw material. Grey as being the main colour, 5 different colours give users chance for grouping.