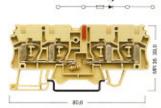

#### AVK 4

Breite / Width 6 mm 304 130

| arben<br>olors | Klemmen<br>Terminals | Abechluseplatten<br>Eod Plate | Trennplatten<br>Partition |
|----------------|----------------------|-------------------------------|---------------------------|
|                | Best.Nr./Cat.No.     | Best.Nr./Cat.No.              | Best Nr./Cat No           |
|                | AVK 2.5              | NPP                           | APP                       |
| GRALI-GREY     | 304 120              | 444 120                       | 462 120                   |
| BLAU-BLUE      | 304 121              | 444 121                       | 462 121                   |
| SPÚN-GREEV     | 304 122              | 444 122                       | 462 122                   |
| GBLB-YBLLOW    | 304 123              | 444 123                       | 462 123                   |
| ROT-RED        | 304 124              | 444 124                       | 462 124                   |
| BEIGE-BEIGE    | 304 129              | 444 129                       | 462 129                   |
|                | AVK 4                | NPP                           | APP                       |
| GRAU-GREY      | 304 130              | 444 120                       | 462 120                   |
| BIAILBILE      | 304 131              | 444 121                       | 462 121                   |
| GRÜNGREEN      | 304 132              | 444 122                       | 462 122                   |
| GELB-YELLOW    | 304 133              | 444 123                       | 462 123                   |
| ROT-RED        | 304 134              | 444 124                       | 462 124                   |
| 8896-8898      | 304 139              | 444 129                       | 462 129                   |
|                |                      |                               |                           |
| III GRAU-GREY  | AVK 6<br>304 140     | NPP<br>444 120                | APP                       |
| BLAU-BLUE      | 304 140              | 444 121                       | 462 120<br>462 121        |
| GRÚV-GREEN     | 304 141              | 444 121                       | 462 122                   |
| GELB-YELLOW    | 304 143              | 444 123                       | 462 123                   |
| ROT-RED        | 304 144              | 444 124                       | 462 124                   |
| 99GE-99GE      | 304 149              | 444 129                       | 462 129                   |
|                |                      |                               |                           |
| GRAU-GREY      | AVK 10<br>304 150    | NPP<br>444 120                | APP<br>462 120            |
| BLAURUE        | 304 150              | 444 121                       | 462 121                   |
| GRÛN-GREEN     | 304 152              | 444 122                       | 462 122                   |
| GELB-YELLOW    | 304 153              | 444 123                       | 462 123                   |
| ROT-RED        | 304 154              | 444 124                       | 462 124                   |
| BEIGE - BEIGE  | 304 159              | 444 129                       | 462 129                   |
|                |                      |                               |                           |
|                | AVK 16               | NPP                           | APP                       |
| GRALIGREY      | 304 160              | 444 160                       | 462 160                   |
| BLAU-BLUE      | 304 161              | 444 161                       | 462 161                   |
| MOLLEY-BLEB    | 304 162              | 444 162                       | 462 162                   |
| ROT-RED        | 304 163<br>304 164   | 444 163<br>444 164            | 462 163<br>462 164        |
| BEIGE - BEIGE  | 304 169              | 444 169                       | 462 164<br>462 169        |
|                |                      |                               |                           |
| M seur         | AVK 35               |                               |                           |
| GRAU-GREY      | 304 170              |                               |                           |
| BLAU-BLUE      | 304 171              |                               |                           |
| GELB-YELLOW    | 304 172              |                               |                           |
| ROT-RED        | 304 173<br>304 174   |                               |                           |
| BEIGE - BBIGE  | 304 174              |                               |                           |
| seac-sode      | 304 179              |                               |                           |
|                | AVK 70               |                               |                           |
| III GRAU-GREY  | 304 190              |                               |                           |
| BLAU-BLUE      | 304 191              |                               |                           |
| GRÛN-GREEN     | 304 192              |                               |                           |
| GELB-YELLOW    | 304 193              |                               |                           |
| ROT-RED        | 304 194              |                               |                           |
| BBSE-BBSE      | 304 199              |                               |                           |