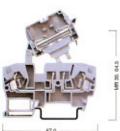

#### AVK 4

Breite / Width 6 mm 304 130

| arben<br>olors | Klemmen<br>Terminals | Abechluseplatten<br>Eod Plate | Trennplatten<br>Partition |
|----------------|----------------------|-------------------------------|---------------------------|
|                | Best.Nr./Cat.No.     | Best.Nr./Cat.No.              | Best Nr./Cat No           |
|                | AVK 2.5              | NPP                           | APP                       |
| GRALI-GREY     | 304 120              | 444 120                       | 462 120                   |
| BLAU-BLUE      | 304 121              | 444 121                       | 462 121                   |
| SPÚN-GREEV     | 304 122              | 444 122                       | 462 122                   |
| GBLB-YBLLOW    | 304 123              | 444 123                       | 462 123                   |
| ROT-RED        | 304 124              | 444 124                       | 462 124                   |
| BEIGE-BEIGE    | 304 129              | 444 129                       | 462 129                   |
|                | AVK 4                | NPP                           | APP                       |
| GRAU-GREY      | 304 130              | 444 120                       | 462 120                   |
| BIAILBILE      | 304 131              | 444 121                       | 462 121                   |
| GRÜNGREEN      | 304 132              | 444 122                       | 462 122                   |
| GELB-YELLOW    | 304 133              | 444 123                       | 462 123                   |
| ROT-RED        | 304 134              | 444 124                       | 462 124                   |
| 8896-8898      | 304 139              | 444 129                       | 462 129                   |
|                |                      |                               |                           |
| III GRAU-GREY  | AVK 6<br>304 140     | NPP<br>444 120                | APP                       |
| BLAU-BLUE      | 304 140              | 444 121                       | 462 120<br>462 121        |
| GRÚV-GREEN     | 304 141              | 444 121                       | 462 122                   |
| GELB-YELLOW    | 304 143              | 444 123                       | 462 123                   |
| ROT-RED        | 304 144              | 444 124                       | 462 124                   |
| 99GE-99GE      | 304 149              | 444 129                       | 462 129                   |
|                |                      |                               |                           |
| GRAU-GREY      | AVK 10<br>304 150    | NPP<br>444 120                | APP<br>462 120            |
| BLAURUE        | 304 150              | 444 121                       | 462 121                   |
| GRÛN-GREEN     | 304 152              | 444 122                       | 462 122                   |
| GELB-YELLOW    | 304 153              | 444 123                       | 462 123                   |
| ROT-RED        | 304 154              | 444 124                       | 462 124                   |
| BEIGE - BEIGE  | 304 159              | 444 129                       | 462 129                   |
|                |                      |                               |                           |
|                | AVK 16               | NPP                           | APP                       |
| GRALIGREY      | 304 160              | 444 160                       | 462 160                   |
| BLAU-BLUE      | 304 161              | 444 161                       | 462 161                   |
| MOLLEY-BLEB    | 304 162              | 444 162                       | 462 162                   |
| ROT-RED        | 304 163<br>304 164   | 444 163<br>444 164            | 462 163<br>462 164        |
| BEIGE - BEIGE  | 304 169              | 444 169                       | 462 164<br>462 169        |
|                |                      |                               |                           |
| M seur         | AVK 35               |                               |                           |
| GRAU-GREY      | 304 170              |                               |                           |
| BLAU-BLUE      | 304 171              |                               |                           |
| GELB-YELLOW    | 304 172              |                               |                           |
| ROT-RED        | 304 173<br>304 174   |                               |                           |
| BEIGE - BBIGE  | 304 174              |                               |                           |
| seac-sode      | 304 179              |                               |                           |
|                | AVK 70               |                               |                           |
| III GRAU-GREY  | 304 190              |                               |                           |
| BLAU-BLUE      | 304 191              |                               |                           |
| GRÛN-GREEN     | 304 192              |                               |                           |
| GELB-YELLOW    | 304 193              |                               |                           |
| ROT-RED        | 304 194              |                               |                           |
| BBSE-BBSE      | 304 199              |                               |                           |