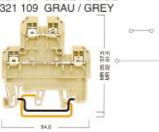

#### AVK 4

Breite / Width 6 mm 304 130

| arben<br>olors | Klemmen<br>Terminals | Abechluseplatten<br>Eod Plate | Trennplatten<br>Partition |
|----------------|----------------------|-------------------------------|---------------------------|
|                | Best.Nr./Cat.No.     | Best.Nr./Cat.No.              | Best Nr./Cat No           |
|                | AVK 2.5              | NPP                           | APP                       |
| GRALI-GREY     | 304 120              | 444 120                       | 462 120                   |
| BLAU-BLUE      | 304 121              | 444 121                       | 462 121                   |
| SPÚN-GREEV     | 304 122              | 444 122                       | 462 122                   |
| GBLB-YBLLOW    | 304 123              | 444 123                       | 462 123                   |
| ROT-RED        | 304 124              | 444 124                       | 462 124                   |
| BEIGE-BEIGE    | 304 129              | 444 129                       | 462 129                   |
|                | AVK 4                | NPP                           | APP                       |
| GRAU-GREY      | 304 130              | 444 120                       | 462 120                   |
| BIAILBILE      | 304 131              | 444 121                       | 462 121                   |
| GRÜNGREEN      | 304 132              | 444 122                       | 462 122                   |
| GELB-YELLOW    | 304 133              | 444 123                       | 462 123                   |
| ROT-RED        | 304 134              | 444 124                       | 462 124                   |
| 8896-8898      | 304 139              | 444 129                       | 462 129                   |
|                |                      |                               |                           |
| III GRAU-GREY  | AVK 6<br>304 140     | NPP<br>444 120                | APP                       |
| BLAU-BLUE      | 304 140              | 444 121                       | 462 120<br>462 121        |
| GRÚV-GREEN     | 304 141              | 444 121                       | 462 122                   |
| GELB-YELLOW    | 304 143              | 444 123                       | 462 123                   |
| ROT-RED        | 304 144              | 444 124                       | 462 124                   |
| 99GE-99GE      | 304 149              | 444 129                       | 462 129                   |
|                |                      |                               |                           |
| GRAU-GREY      | AVK 10<br>304 150    | NPP<br>444 120                | APP<br>462 120            |
| BLAURUE        | 304 150              | 444 121                       | 462 121                   |
| GRÛN-GREEN     | 304 152              | 444 122                       | 462 122                   |
| GELB-YELLOW    | 304 153              | 444 123                       | 462 123                   |
| ROT-RED        | 304 154              | 444 124                       | 462 124                   |
| BEIGE - BEIGE  | 304 159              | 444 129                       | 462 129                   |
|                |                      |                               |                           |
|                | AVK 16               | NPP                           | APP                       |
| GRALIGREY      | 304 160              | 444 160                       | 462 160                   |
| BLAU-BLUE      | 304 161              | 444 161                       | 462 161                   |
| MOLLEY-BLEB    | 304 162              | 444 162                       | 462 162                   |
| ROT-RED        | 304 163<br>304 164   | 444 163<br>444 164            | 462 163<br>462 164        |
| BEIGE - BEIGE  | 304 169              | 444 169                       | 462 164<br>462 169        |
|                |                      |                               |                           |
| M seur         | AVK 35               |                               |                           |
| GRAU-GREY      | 304 170              |                               |                           |
| BLAU-BLUE      | 304 171              |                               |                           |
| GELB-YELLOW    | 304 172              |                               |                           |
| ROT-RED        | 304 173<br>304 174   |                               |                           |
| BEIGE - BBIGE  | 304 174              |                               |                           |
| seac-sode      | 304 179              |                               |                           |
|                | AVK 70               |                               |                           |
| III GRAU-GREY  | 304 190              |                               |                           |
| BLAU-BLUE      | 304 191              |                               |                           |
| GRÛN-GREEN     | 304 192              |                               |                           |
| GELB-YELLOW    | 304 193              |                               |                           |
| ROT-RED        | 304 194              |                               |                           |
| BBSE-BBSE      | 304 199              |                               |                           |