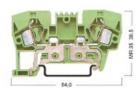

| -                                      |                            |                  |           |
|                                                | *                                      |                            |                  |           |
|                                                | 81                                     |                            |                  |           |
|                                                |                                        |                            |                  |           |
|                                                |                                        |                            |                  |           |

YBK 4 T Breite / Width 6 mm 336 230



YBK 6 T Breite / Width 8 mm 336 240



YBK 10 T Breite / Width 10 mm 336 250



| - V ~ / - A / 4 mm <sup>2</sup> |                   |            |                          |                  |            |                           |                                   |          |  |
|---------------------------------|-------------------|------------|--------------------------|------------------|------------|---------------------------|-----------------------------------|----------|--|
| - V ~ / - A / 4 mm²             |                   |            | -V-/-A/6 mm²             |                  |            | - V - / - A / 10 mm       | -                                 |          |  |
|                                 |                   |            |                          |                  |            |