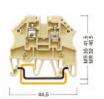

| 50       | GE                               | 496 119                                 |          |

Schienenklemmen der PEK Serie sind aus Thermoplast gefertigt und können in beiden Schienen (MR 32, MR 35) eingesetzt werden. Klemmen der PEK Serie sind in neun verschiedenen Farben hergestellt. Durch den Einsatz von Klemmen in verschiedenen Farben bekommt der Anwender die Möglichkeit Gruppierungen vorzunehmen.

PEK type terminals are manufactured from a thermoplastic material and can be used both with mounting rails MR 32 and MR 35. Nine different colours give users chance to group up control lines, current and voltage.

## PEK Serie Schienenklemmen PEK 2,5 K und Zubehör Feed-Through Terminals and Accessories

Breite / Width 5 mm 305 110

**PEK 2.5** 

Breite / Width 6 mm 305 120





| Farben                       | Klemmen            | Abschlussplatter   | Transplatten       | √SE