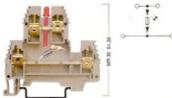

#### AVK 4

Breite / Width 6 mm 304 130

| arben<br>olors | Klemmen<br>Terminals | Abechluseplatten<br>Eod Plate | Trennplatten<br>Partition |
|----------------|----------------------|-------------------------------|---------------------------|
|                | Best.Nr./Cat.No.     | Best.Nr./Cat.No.              | Best Nr./Cat No           |
|                | AVK 2.5              | NPP                           | APP                       |
| GRALI-GREY     | 304 120              | 444 120                       | 462 120                   |
| BLAU-BLUE      | 304 121              | 444 121                       | 462 121                   |
| SPÚN-GREEV     | 304 122              | 444 122                       | 462 122                   |
| GBLB-YBLLOW    | 304 123              | 444 123                       | 462 123                   |
| ROT-RED        | 304 124              | 444 124                       | 462 124                   |
| BEIGE-BEIGE    | 304 129              | 444 129                       | 462 129                   |
|                | AVK 4                | NPP                           | APP                       |
| GRAU-GREY      | 304 130              | 444 120                       | 462 120                   |
| BIAILBILE      | 304 131              | 444 121                       | 462 121                   |
| GRÜNGREEN      | 304 132              | 444 122                       | 462 122                   |
| GELB-YELLOW    | 304 133              | 444 123                       | 462 123                   |
| ROT-RED        | 304 134              | 444 124                       | 462 124                   |
| 8896-8898      | 304 139              | 444 129                       | 462 129                   |
|                |                      |                               |                           |
| III GRAU-GREY  | AVK 6<br>304 140     | NPP<br>444 120                | APP                       |
| BLAU-BLUE      | 304 140              | 444 121                       | 462 120<br>462 121        |
| GRÚV-GREEN     | 304 141              | 444 121                       | 462 122                   |
| GELB-YELLOW    | 304 143              | 444 123                       | 462 123                   |
| ROT-RED        | 304 144              | 444 124                       | 462 124                   |
| 99GE-99GE      | 304 149              | 444 129                       | 462 129                   |
|                |                      |                               |                           |
| GRAU-GREY      | AVK 10<br>304 150    | NPP<br>444 120                | APP<br>462 120            |
| BLAURUE        | 304 150              | 444 121                       | 462 121                   |
| GRÛN-GREEN     | 304 152              | 444 122                       | 462 122                   |
| GELB-YELLOW    | 304 153              | 444 123                       | 462 123                   |
| ROT-RED        | 304 154              | 444 124                       | 462 124                   |
| BEIGE - BEIGE  | 304 159              | 444 129                       | 462 129                   |
|                |                      |                               |                           |
|                | AVK 16               | NPP                           | APP                       |
| GRALIGREY      | 304 160              | 444 160                       | 462 160                   |
| BLAU-BLUE      | 304 161              | 444 161                       | 462 161                   |
| MOLLEY-BLEB    | 304 162              | 444 162                       | 462 162                   |
| ROT-RED        | 304 163<br>304 164   | 444 163<br>444 164            | 462 163<br>462 164        |
| BEIGE - BEIGE  | 304 169              | 444 169                       | 462 164<br>462 169        |
|                |                      |                               |                           |
| M seur         | AVK 35               |                               |                           |
| GRAU-GREY      | 304 170              |                               |                           |
| BLAU-BLUE      | 304 171              |                               |                           |
| GELB-YELLOW    | 304 172              |                               |                           |
| ROT-RED        | 304 173<br>304 174   |                               |                           |
| BEIGE - BBIGE  | 304 174              |                               |                           |
| seac-sode      | 304 179              |                               |                           |
|                | AVK 70               |                               |                           |
| III GRAU-GREY  | 304 190              |                               |                           |
| BLAU-BLUE      | 304 191              |                               |                           |
| GRÛN-GREEN     | 304 192              |                               |                           |
| GELB-YELLOW    | 304 193              |                               |                           |
| ROT-RED        | 304 194              |                               |                           |
| BBSE-BBSE      | 304 199              |                               |                           |