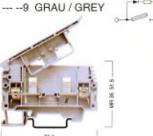

#### AVK 4

Breite / Width 6 mm 304 130

| arben<br>olors | Klemmen<br>Terminals | Abechluseplatten<br>Eod Plate | Trennplatten<br>Partition |
|----------------|----------------------|-------------------------------|---------------------------|
|                | Best.Nr./Cat.No.     | Best.Nr./Cat.No.              | Best Nr./Cat No           |
|                | AVK 2.5              | NPP                           | APP                       |
| GRALI-GREY     | 304 120              | 444 120                       | 462 120                   |
| BLAU-BLUE      | 304 121              | 444 121                       | 462 121                   |
| SPÚN-GREEV     | 304 122              | 444 122                       | 462 122                   |
| GBLB-YBLLOW    | 304 123              | 444 123                       | 462 123                   |
| ROT-RED        | 304 124              | 444 124                       | 462 124                   |
| BEIGE-BEIGE    | 304 129              | 444 129                       | 462 129                   |
|                | AVK 4                | NPP                           | APP                       |
| GRAU-GREY      | 304 130              | 444 120                       | 462 120                   |
| BIAILBILE      | 304 131              | 444 121                       | 462 121                   |
| GRÜNGREEN      | 304 132              | 444 122                       | 462 122                   |
| GELB-YELLOW    | 304 133              | 444 123                       | 462 123                   |
| ROT-RED        | 304 134              | 444 124                       | 462 124                   |
| 8896-8898      | 304 139              | 444 129                       | 462 129                   |
|                |                      |                               |                           |
| III GRAU-GREY  | AVK 6<br>304 140     | NPP<br>444 120                | APP                       |
| BLAU-BLUE      | 304 140              | 444 121                       | 462 120<br>462 121        |
| GRÚV-GREEN     | 304 141              | 444 121                       | 462 122                   |
| GELB-YELLOW    | 304 143              | 444 123                       | 462 123                   |
| ROT-RED        | 304 144              | 444 124                       | 462 124                   |
| 99GE-99GE      | 304 149              | 444 129                       | 462 129                   |
|                |                      |                               |                           |
| GRAU-GREY      | AVK 10<br>304 150    | NPP<br>444 120                | APP<br>462 120            |
| BLAURUE        | 304 150              | 444 121                       | 462 121                   |
| GRÛN-GREEN     | 304 152              | 444 122                       | 462 122                   |
| GELB-YELLOW    | 304 153              | 444 123                       | 462 123                   |
| ROT-RED        | 304 154              | 444 124                       | 462 124                   |
| BEIGE - BEIGE  | 304 159              | 444 129                       | 462 129                   |
|                |                      |                               |                           |
|                | AVK 16               | NPP                           | APP                       |
| GRALIGREY      | 304 160              | 444 160                       | 462 160                   |
| BLAU-BLUE      | 304 161              | 444 161                       | 462 161                   |
| MOLLEY-BLEB    | 304 162              | 444 162                       | 462 162                   |
| ROT-RED        | 304 163<br>304 164   | 444 163<br>444 164            | 462 163<br>462 164        |
| BEIGE - BEIGE  | 304 169              | 444 169                       | 462 164<br>462 169        |
|                |                      |                               |                           |
| M seur         | AVK 35               |                               |                           |
| GRAU-GREY      | 304 170              |                               |                           |
| BLAU-BLUE      | 304 171              |                               |                           |
| GELB-YELLOW    | 304 172              |                               |                           |
| ROT-RED        | 304 173<br>304 174   |                               |                           |
| BEIGE - BBIGE  | 304 174              |                               |                           |
| seac-sode      | 304 179              |                               |                           |
|                | AVK 70               |                               |                           |
| III GRAU-GREY  | 304 190              |                               |                           |
| BLAU-BLUE      | 304 191              |                               |                           |
| GRÛN-GREEN     | 304 192              |                               |                           |
| GELB-YELLOW    | 304 193              |                               |                           |
| ROT-RED        | 304 194              |                               |                           |
| BBSE-BBSE      | 304 199              |                               |                           |