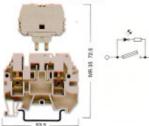

#### AVK 4

Breite / Width 6 mm 304 130

| arben<br>olors | Klemmen<br>Terminals | Abechluseplatten<br>Eod Plate | Trennplatten<br>Partition |
|----------------|----------------------|-------------------------------|---------------------------|
|                | Best.Nr./Cat.No.     | Best.Nr./Cat.No.              | Best Nr./Cat No           |
|                | AVK 2.5              | NPP                           | APP                       |
| GRALI-GREY     | 304 120              | 444 120                       | 462 120                   |
| BLAU-BLUE      | 304 121              | 444 121                       | 462 121                   |
| SPÚN-GREEV     | 304 122              | 444 122                       | 462 122                   |
| GBLB-YBLLOW    | 304 123              | 444 123                       | 462 123                   |
| ROT-RED        | 304 124              | 444 124                       | 462 124                   |
| BEIGE-BEIGE    | 304 129              | 444 129                       | 462 129                   |
|                | AVK 4                | NPP                           | APP                       |
| GRAU-GREY      | 304 130              | 444 120                       | 462 120                   |
| BIAILBILE      | 304 131              | 444 121                       | 462 121                   |
| GRÜNGREEN      | 304 132              | 444 122                       | 462 122                   |
| GELB-YELLOW    | 304 133              | 444 123                       | 462 123                   |
| ROT-RED        | 304 134              | 444 124                       | 462 124                   |
| 8896-8898      | 304 139              | 444 129                       | 462 129                   |
|                |                      |                               |                           |
| III GRAU-GREY  | AVK 6<br>304 140     | NPP<br>444 120                | APP                       |
| BLAU-BLUE      | 304 140              | 444 121                       | 462 120<br>462 121        |
| GRÚV-GREEN     | 304 141              | 444 121                       | 462 122                   |
| GELB-YELLOW    | 304 143              | 444 123                       | 462 123                   |
| ROT-RED        | 304 144              | 444 124                       | 462 124                   |
| 99GE-99GE      | 304 149              | 444 129                       | 462 129                   |
|                |                      |                               |                           |
| GRAU-GREY      | AVK 10<br>304 150    | NPP<br>444 120                | APP<br>462 120            |
| BLAURUE        | 304 150              | 444 121                       | 462 121                   |
| GRÛN-GREEN     | 304 152              | 444 122                       | 462 122                   |
| GELB-YELLOW    | 304 153              | 444 123                       | 462 123                   |
| ROT-RED        | 304 154              | 444 124                       | 462 124                   |
| BEIGE - BEIGE  | 304 159              | 444 129                       | 462 129                   |
|                |                      |                               |                           |
|                | AVK 16               | NPP                           | APP                       |
| GRALIGREY      | 304 160              | 444 160                       | 462 160                   |
| BLAU-BLUE      | 304 161              | 444 161                       | 462 161                   |
| MOLLEY-BLEB    | 304 162              | 444 162                       | 462 162                   |
| ROT-RED        | 304 163<br>304 164   | 444 163<br>444 164            | 462 163<br>462 164        |
| BEIGE - BEIGE  | 304 169              | 444 169                       | 462 164<br>462 169        |
|                |                      |                               |                           |
| M seur         | AVK 35               |                               |                           |
| GRAU-GREY      | 304 170              |                               |                           |
| BLAU-BLUE      | 304 171              |                               |                           |
| GELB-YELLOW    | 304 172              |                               |                           |
| ROT-RED        | 304 173<br>304 174   |                               |                           |
| BEIGE - BBIGE  | 304 174              |                               |                           |
| seac-sode      | 304 179              |                               |                           |
|                | AVK 70               |                               |                           |
| III GRAU-GREY  | 304 190              |                               |                           |
| BLAU-BLUE      | 304 191              |                               |                           |
| GRÛN-GREEN     | 304 192              |                               |                           |
| GELB-YELLOW    | 304 193              |                               |                           |
| ROT-RED        | 304 194              |                               |                           |
| BBSE-BBSE      | 304 199              |                               |                           |