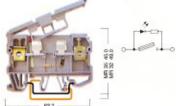

#### AVK 4

Breite / Width 6 mm 304 130

| arben<br>olors | Klemmen<br>Terminals | Abechluseplatten<br>Eod Plate | Trennplatten<br>Partition |
|----------------|----------------------|-------------------------------|---------------------------|
|                | Best.Nr./Cat.No.     | Best.Nr./Cat.No.              | Best Nr./Cat No           |
|                | AVK 2.5              | NPP                           | APP                       |
| GRALI-GREY     | 304 120              | 444 120                       | 462 120                   |
| BLAU-BLUE      | 304 121              | 444 121                       | 462 121                   |
| SPÚN-GREEV     | 304 122              | 444 122                       | 462 122                   |
| GBLB-YBLLOW    | 304 123              | 444 123                       | 462 123                   |
| ROT-RED        | 304 124              | 444 124                       | 462 124                   |
| BEIGE-BEIGE    | 304 129              | 444 129                       | 462 129                   |
|                | AVK 4                | NPP                           | APP                       |
| GRAU-GREY      | 304 130              | 444 120                       | 462 120                   |
| BIAILBILE      | 304 131              | 444 121                       | 462 121                   |
| GRÜNGREEN      | 304 132              | 444 122                       | 462 122                   |
| GELB-YELLOW    | 304 133              | 444 123                       | 462 123                   |
| ROT-RED        | 304 134              | 444 124                       | 462 124                   |
| 8896-8898      | 304 139              | 444 129                       | 462 129                   |
|                |                      |                               |                           |
| III GRAU-GREY  | AVK 6<br>304 140     | NPP<br>444 120                | APP                       |
| BLAU-BLUE      | 304 140              | 444 121                       | 462 120<br>462 121        |
| GRÚV-GREEN     | 304 141              | 444 121                       | 462 122                   |
| GELB-YELLOW    | 304 143              | 444 123                       | 462 123                   |
| ROT-RED        | 304 144              | 444 124                       | 462 124                   |
| 99GE-99GE      | 304 149              | 444 129                       | 462 129                   |
|                |                      |                               |                           |
| GRAU-GREY      | AVK 10<br>304 150    | NPP<br>444 120                | APP<br>462 120            |
| BLAURUE        | 304 150              | 444 121                       | 462 121                   |
| GRÛN-GREEN     | 304 152              | 444 122                       | 462 122                   |
| GELB-YELLOW    | 304 153              | 444 123                       | 462 123                   |
| ROT-RED        | 304 154              | 444 124                       | 462 124                   |
| BEIGE - BEIGE  | 304 159              | 444 129                       | 462 129                   |
|                |                      |                               |                           |
|                | AVK 16               | NPP                           | APP                       |
| GRALIGREY      | 304 160              | 444 160                       | 462 160                   |
| BLAU-BLUE      | 304 161              | 444 161                       | 462 161                   |
| MOLLEY-BLEB    | 304 162              | 444 162                       | 462 162                   |
| ROT-RED        | 304 163<br>304 164   | 444 163<br>444 164            | 462 163<br>462 164        |
| BEIGE - BEIGE  | 304 169              | 444 169                       | 462 164<br>462 169        |
|                |                      |                               |                           |
| M seur         | AVK 35               |                               |                           |
| GRAU-GREY      | 304 170              |                               |                           |
| BLAU-BLUE      | 304 171              |                               |                           |
| GELB-YELLOW    | 304 172              |                               |                           |
| ROT-RED        | 304 173<br>304 174   |                               |                           |
| BEIGE - BBIGE  | 304 174              |                               |                           |
| seac-sode      | 304 179              |                               |                           |
|                | AVK 70               |                               |                           |
| III GRAU-GREY  | 304 190              |                               |                           |
| BLAU-BLUE      | 304 191              |                               |                           |
| GRÛN-GREEN     | 304 192              |                               |                           |
| GELB-YELLOW    | 304 193              |                               |                           |
| ROT-RED        | 304 194              |                               |                           |
| BBSE-BBSE      | 304 199              |                               |                           |