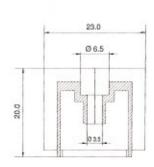

#### AVK 4

Breite / Width 6 mm 304 130

| arben<br>olors | Klemmen<br>Terminals | Abechluseplatten<br>Eod Plate | Trennplatten<br>Partition |
|----------------|----------------------|-------------------------------|---------------------------|
|                | Best.Nr./Cat.No.     | Best.Nr./Cat.No.              | Best Nr./Cat No           |
|                | AVK 2.5              | NPP                           | APP                       |
| GRALI-GREY     | 304 120              | 444 120                       | 462 120                   |
| BLAU-BLUE      | 304 121              | 444 121                       | 462 121                   |
| SPÚN-GREEV     | 304 122              | 444 122                       | 462 122                   |
| GBLB-YBLLOW    | 304 123              | 444 123                       | 462 123                   |
| ROT-RED        | 304 124              | 444 124                       | 462 124                   |
| BEIGE-BEIGE    | 304 129              | 444 129                       | 462 129                   |
|                | AVK 4                | NPP                           | APP                       |
| GRAU-GREY      | 304 130              | 444 120                       | 462 120                   |
| BIAILBILE      | 304 131              | 444 121                       | 462 121                   |
| GRÜNGREEN      | 304 132              | 444 122                       | 462 122                   |
| GELB-YELLOW    | 304 133              | 444 123                       | 462 123                   |
| ROT-RED        | 304 134              | 444 124                       | 462 124                   |
| 8896-8898      | 304 139              | 444 129                       | 462 129                   |
|                |                      |                               |                           |
| III GRAU-GREY  | AVK 6<br>304 140     | NPP<br>444 120                | APP                       |
| BLAU-BLUE      | 304 140              | 444 121                       | 462 120<br>462 121        |
| GRÚV-GREEN     | 304 141              | 444 121                       | 462 122                   |
| GELB-YELLOW    | 304 143              | 444 123                       | 462 123                   |
| ROT-RED        | 304 144              | 444 124                       | 462 124                   |
| 99GE-99GE      | 304 149              | 444 129                       | 462 129                   |
|                |                      |                               |                           |
| GRAU-GREY      | AVK 10<br>304 150    | NPP<br>444 120                | APP<br>462 120            |
| BLAURUE        | 304 150              | 444 121                       | 462 121                   |
| GRÛN-GREEN     | 304 152              | 444 122                       | 462 122                   |
| GELB-YELLOW    | 304 153              | 444 123                       | 462 123                   |
| ROT-RED        | 304 154              | 444 124                       | 462 124                   |
| BEIGE - BEIGE  | 304 159              | 444 129                       | 462 129                   |
|                |                      |                               |                           |
|                | AVK 16               | NPP                           | APP                       |
| GRALIGREY      | 304 160              | 444 160                       | 462 160                   |
| BLAU-BLUE      | 304 161              | 444 161                       | 462 161                   |
| MOLLEY-BLEB    | 304 162              | 444 162                       | 462 162                   |
| ROT-RED        | 304 163<br>304 164   | 444 163<br>444 164            | 462 163<br>462 164        |
| BEIGE - BEIGE  | 304 169              | 444 169                       | 462 164<br>462 169        |
|                |                      |                               |                           |
| M seur         | AVK 35               |                               |                           |
| GRAU-GREY      | 304 170              |                               |                           |
| BLAU-BLUE      | 304 171              |                               |                           |
| GELB-YELLOW    | 304 172              |                               |                           |
| ROT-RED        | 304 173<br>304 174   |                               |                           |
| BEIGE - BBIGE  | 304 174              |                               |                           |
| seac-sode      | 304 179              |                               |                           |
|                | AVK 70               |                               |                           |
| III GRAU-GREY  | 304 190              |                               |                           |
| BLAU-BLUE      | 304 191              |                               |                           |
| GRÛN-GREEN     | 304 192              |                               |                           |
| GELB-YELLOW    | 304 193              |                               |                           |
| ROT-RED        | 304 194              |                               |                           |
| BBSE-BBSE      | 304 199              |                               |                           |