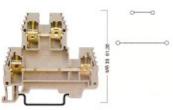

|                                        | -          |                   |                                        |          |                   |                                        |           |                                      |                        |         |
|                         |                                        |            |                   |                                        |          |                   |                                        |           |                                      |                        |         |

# Doppelstock-Reihenklemmen Double-Deck Terminals

### PIK 4 N

Breite / Width 6 mm 319 100 BEIGE / BEIGE 319 109 GRAU / GREY

PIK 4 NK Breite / Width 6 mm 319 120 BEIGE / BEIGE 319 129 GRAU / GREY





|                                                            |                              |                    |                        |                                               |