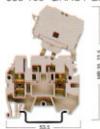

|                   |                       |          | <u>.</u>        |                           |         |
| See page 56, for the usa       | ge of dekafix.                                                      |                   |                       |          |                 |                           |         |
|                                |                                                                     |                   |                       |          |                 |                           |         |



ASK 3 F Breite / Width 6 mm 354 100 BEIGE / BEIGE 354 109 GRAU / GREY



ASK 3 FLD Breite / Width 6 mm --- -0 BEIGE / BEIGE --- -9 GRAU / GREY



### ASK 3 M

Breite / Width 6 mm 355 100 BEIGE / BEIGE 355 109 GRAU / GREY



### ASK 3 MLD

Breite / Width 6 mm --- -- O BEIGE / BEIGE --- -- GRAU / GREY



|                       | 7                                      |           | M.D               | 7                                      |          | 8LB                        | r .                                    |          | el.B                     | L                                      |         |  |
|-----------------------|----------------------------------------|-----------|-------------------|----------------------------------------|----------|----------------------------|----------------------------------------|----------|--------------------------|----------------------------------------|---------|--|
| Anzugsmome            | nt / Torque: 0,5 Nm                    |           | Anzugsmome