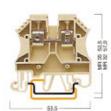

|                               |



PEK 4 Breite / Width 6.5 mm 305 130

PEK 6 Breite / Width 8 mm 305 140

**PEK 10** 

Breite / Width 10 mm 305 150



Breite / Width 12 mm 305 160

**PEK 35** 

Breite / Width 16 mm 305 170

PEK 35 I

Breite / Width 16 mm 305 180













|                              |                    |           |                                        |                    |           |                             |                    |           | 1            |                    |           |                          |                             |            |                              |