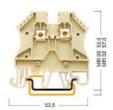

#### AVK 4

Breite / Width 6 mm 304 130

| arben<br>olors | Klemmen<br>Terminals | Abechluseplatten<br>Eod Plate | Trennplatten<br>Partition |
|----------------|----------------------|-------------------------------|---------------------------|
|                | Best.Nr./Cat.No.     | Best.Nr./Cat.No.              | Best Nr./Cat No           |
|                | AVK 2.5              | NPP                           | APP                       |
| GRALI-GREY     | 304 120              | 444 120                       | 462 120                   |
| BLAU-BLUE      | 304 121              | 444 121                       | 462 121                   |
| SPÚN-GREEV     | 304 122              | 444 122                       | 462 122                   |
| GBLB-YBLLOW    | 304 123              | 444 123                       | 462 123                   |
| ROT-RED        | 304 124              | 444 124                       | 462 124                   |
| BEIGE-BEIGE    | 304 129              | 444 129                       | 462 129                   |
|                | AVK 4                | NPP                           | APP                       |
| GRAU-GREY      | 304 130              | 444 120                       | 462 120                   |
| BIAILBILE      | 304 131              | 444 121                       | 462 121                   |
| GRÜNGREEN      | 304 132              | 444 122                       | 462 122                   |
| GELB-YELLOW    | 304 133              | 444 123                       | 462 123                   |
| ROT-RED        | 304 134              | 444 124                       | 462 124                   |
| 8896-8898      | 304 139              | 444 129                       | 462 129                   |
|                |                      |                               |                           |
| III GRAU-GREY  | AVK 6<br>304 140     | NPP<br>444 120                | APP                       |
| BLAU-BLUE      | 304 140              | 444 121                       | 462 120<br>462 121        |
| GRÚV-GREEN     | 304 141              | 444 121                       | 462 122                   |
| GELB-YELLOW    | 304 143              | 444 123                       | 462 123                   |
| ROT-RED        | 304 144              | 444 124                       | 462 124                   |
| 99GE-99GE      | 304 149              | 444 129                       | 462 129                   |
|                |                      |                               |                           |
| GRAU-GREY      | AVK 10<br>304 150    | NPP<br>444 120                | APP<br>462 120            |
| BLAURUE        | 304 150              | 444 121                       | 462 121                   |
| GRÛN-GREEN     | 304 152              | 444 122                       | 462 122                   |
| GELB-YELLOW    | 304 153              | 444 123                       | 462 123                   |
| ROT-RED        | 304 154              | 444 124                       | 462 124                   |
| BEIGE - BEIGE  | 304 159              | 444 129                       | 462 129                   |
|                |                      |                               |                           |
|                | AVK 16               | NPP                           | APP                       |
| GRALIGREY      | 304 160              | 444 160                       | 462 160                   |
| BLAU-BLUE      | 304 161              | 444 161                       | 462 161                   |
| MOLLEY-BLEB    | 304 162              | 444 162                       | 462 162                   |
| ROT-RED        | 304 163<br>304 164   | 444 163<br>444 164            | 462 163<br>462 164        |
| BEIGE - BEIGE  | 304 169              | 444 169                       | 462 164<br>462 169        |
|                |                      |                               |                           |
| M seur         | AVK 35               |                               |                           |
| GRAU-GREY      | 304 170              |                               |                           |
| BLAU-BLUE      | 304 171              |                               |                           |
| GELB-YELLOW    | 304 172              |                               |                           |
| ROT-RED        | 304 173<br>304 174   |                               |                           |
| BEIGE - BBIGE  | 304 174              |                               |                           |
| seac-sode      | 304 179              |                               |                           |
|                | AVK 70               |                               |                           |
| III GRAU-GREY  | 304 190              |                               |                           |
| BLAU-BLUE      | 304 191              |                               |                           |
| GRÛN-GREEN     | 304 192              |                               |                           |
| GELB-YELLOW    | 304 193              |                               |                           |
| ROT-RED        | 304 194              |                               |                           |
| BBSE-BBSE      | 304 199              |                               |                           |