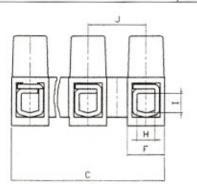

#### AVK 4

Breite / Width 6 mm 304 130

| arben<br>olors | Klemmen<br>Terminals | Abechluseplatten<br>Eod Plate | Trennplatten<br>Partition |
|----------------|----------------------|-------------------------------|---------------------------|
|                | Best.Nr./Cat.No.     | Best.Nr./Cat.No.              | Best Nr./Cat No           |
|                | AVK 2.5              | NPP                           | APP                       |
| GRALI-GREY     | 304 120              | 444 120                       | 462 120                   |
| BLAU-BLUE      | 304 121              | 444 121                       | 462 121                   |
| SPÚN-GREEV     | 304 122              | 444 122                       | 462 122                   |
| GBLB-YBLLOW    | 304 123              | 444 123                       | 462 123                   |
| ROT-RED        | 304 124              | 444 124                       | 462 124                   |
| BEIGE-BEIGE    | 304 129              | 444 129                       | 462 129                   |
|                | AVK 4                | NPP                           | APP                       |
| GRAU-GREY      | 304 130              | 444 120                       | 462 120                   |
| BIAILBILE      | 304 131              | 444 121                       | 462 121                   |
| GRÜNGREEN      | 304 132              | 444 122                       | 462 122                   |
| GELB-YELLOW    | 304 133              | 444 123                       | 462 123                   |
| ROT-RED        | 304 134              | 444 124                       | 462 124                   |
| 8896-8898      | 304 139              | 444 129                       | 462 129                   |
|                |                      |                               |                           |
| III GRAU-GREY  | AVK 6<br>304 140     | NPP<br>444 120                | APP                       |
| BLAU-BLUE      | 304 140              | 444 121                       | 462 120<br>462 121        |
| GRÚV-GREEN     | 304 141              | 444 121                       | 462 122                   |
| GELB-YELLOW    | 304 143              | 444 123                       | 462 123                   |
| ROT-RED        | 304 144              | 444 124                       | 462 124                   |
| 99GE-99GE      | 304 149              | 444 129                       | 462 129                   |
|                |                      |                               |                           |
| GRAU-GREY      | AVK 10<br>304 150    | NPP<br>444 120                | APP<br>462 120            |
| BLAURUE        | 304 150              | 444 121                       | 462 121                   |
| GRÛN-GREEN     | 304 152              | 444 122                       | 462 122                   |
| GELB-YELLOW    | 304 153              | 444 123                       | 462 123                   |
| ROT-RED        | 304 154              | 444 124                       | 462 124                   |
| BEIGE - BEIGE  | 304 159              | 444 129                       | 462 129                   |
|                |                      |                               |                           |
|                | AVK 16               | NPP                           | APP                       |
| GRALIGREY      | 304 160              | 444 160                       | 462 160                   |
| BLAU-BLUE      | 304 161              | 444 161                       | 462 161                   |
| MOLLEY-BLEB    | 304 162              | 444 162                       | 462 162                   |
| ROT-RED        | 304 163<br>304 164   | 444 163<br>444 164            | 462 163<br>462 164        |
| BEIGE - BEIGE  | 304 169              | 444 169                       | 462 164<br>462 169        |
|                |                      |                               |                           |
| M seur         | AVK 35               |                               |                           |
| GRAU-GREY      | 304 170              |                               |                           |
| BLAU-BLUE      | 304 171              |                               |                           |
| GELB-YELLOW    | 304 172              |                               |                           |
| ROT-RED        | 304 173<br>304 174   |                               |                           |
| BEIGE - BBIGE  | 304 174              |                               |                           |
| seac-sode      | 304 179              |                               |                           |
|                | AVK 70               |                               |                           |
| III GRAU-GREY  | 304 190              |                               |                           |
| BLAU-BLUE      | 304 191              |                               |                           |
| GRÛN-GREEN     | 304 192              |                               |                           |
| GELB-YELLOW    | 304 193              |                               |                           |
| ROT-RED        | 304 194              |                               |                           |
| BBSE-BBSE      | 304 199              |                               |                           |