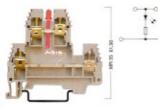

|                           |                       |          |

See page 56, for the usage of dekafix.



PIK 4 ND Breite / Width 6 mm 319 210 BEIGE / BEIGE 319 219 GRAU / GREY



PIK 4 ND Breite / Width 6 mm 319 220 BEIGE / BEIGE 319 229 GRAU / GREY



PIK 4 NLD Breite / Width 6 mm --- -0 BEIGE / BEIGE --- -9 GRAU / GREY



PIK 4 NLD Breite / Width 6 mm --- -0 BEIGE / BEIGE --- -9 GRAU / GREY



| Torque: 0,5 Nm<br>mm²<br>mm²<br>WG 28-10                                       |
|--------------------------------------------------------------------------------|
| mm²                                                                            |
| mm²                                                                            |
|                                                                                |
| WG 20-10                                                                       |
|                                                                                |
|                                                                                |
|