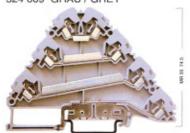

#### AVK Serie Schienenklemmen und Zubehör

Feed-Through Terminals and Accessories

#### **AVK 2.5**

Breite / Width 5 mm 304 120

#### AVK 4

Breite / Width 6 mm 304 130

| arben<br>olors | Klemmen<br>Terminals | Abechluseplatten<br>Eod Plate | Trennplatten<br>Partition |
|----------------|----------------------|-------------------------------|---------------------------|
|                | Best.Nr./Cat.No.     | Best.Nr./Cat.No.              | Best Nr./Cat No           |
|                | AVK 2.5              | NPP                           | APP                       |
| GRALI-GREY     | 304 120              | 444 120                       | 462 120                   |
| BLAU-BLUE      | 304 121              | 444 121                       | 462 121                   |
| SPÚN-GREEV     | 304 122              | 444 122                       | 462 122                   |
| GBLB-YBLLOW    | 304 123              | 444 123                       | 462 123                   |
| ROT-RED        | 304 124              | 444 124                       | 462 124                   |
| BEIGE-BEIGE    | 304 129              | 444 129                       | 462 129                   |
|                | AVK 4                | NPP                           | APP                       |
| GRAU-GREY      | 304 130              | 444 120                       | 462 120                   |
| BIAILBILE      | 304 131              | 444 121                       | 462 121                   |
| GRÜNGREEN      | 304 132              | 444 122                       | 462 122                   |
| GELB-YELLOW    | 304 133              | 444 123                       | 462 123                   |
| ROT-RED        | 304 134              | 444 124                       | 462 124                   |
| 8896-8898      | 304 139              | 444 129                       | 462 129                   |
|                |                      |                               |                           |
| III GRAU-GREY  | AVK 6<br>304 140     | NPP<br>444 120                | APP                       |
| BLAU-BLUE      | 304 140              | 444 121                       | 462 120<br>462 121        |
| GRÚV-GREEN     | 304 141              | 444 121                       | 462 122                   |
| GELB-YELLOW    | 304 143              | 444 123                       | 462 123                   |
| ROT-RED        | 304 144              | 444 124                       | 462 124                   |
| 99GE-99GE      | 304 149              | 444 129                       | 462 129                   |
|                |                      |                               |                           |
| GRAU-GREY      | AVK 10<br>304 150    | NPP<br>444 120                | APP<br>462 120            |
| BLAURUE        | 304 150              | 444 121                       | 462 121                   |
| GRÛN-GREEN     | 304 152              | 444 122                       | 462 122                   |
| GELB-YELLOW    | 304 153              | 444 123                       | 462 123                   |
| ROT-RED        | 304 154              | 444 124                       | 462 124                   |
| BEIGE - BEIGE  | 304 159              | 444 129                       | 462 129                   |
|                |                      |                               |                           |
|                | AVK 16               | NPP                           | APP                       |
| GRALIGREY      | 304 160              | 444 160                       | 462 160                   |
| BLAU-BLUE      | 304 161              | 444 161                       | 462 161                   |
| MOLLEY-BLEB    | 304 162              | 444 162                       | 462 162                   |
| ROT-RED        | 304 163<br>304 164   | 444 163<br>444 164            | 462 163<br>462 164        |
| BEIGE - BEIGE  | 304 169              | 444 169                       | 462 164<br>462 169        |
|                |                      |                               |                           |
| M seur         | AVK 35               |                               |                           |
| GRAU-GREY      | 304 170              |                               |                           |
| BLAU-BLUE      | 304 171              |                               |                           |
| GELB-YELLOW    | 304 172              |                               |                           |
| ROT-RED        | 304 173<br>304 174   |                               |                           |
| BEIGE - BBIGE  | 304 174              |                               |                           |
| seac-sode      | 304 179              |                               |                           |
|                | AVK 70               |                               |                           |
| III GRAU-GREY  | 304 190              |                               |                           |
| BLAU-BLUE      | 304 191              |                               |                           |
| GRÛN-GREEN     | 304 192              |                               |                           |
| GELB-YELLOW    | 304 193              |                               |                           |
| ROT-RED        | 304 194              |                               |                           |
| BBSE-BBSE      | 304 199              |                               |                           |