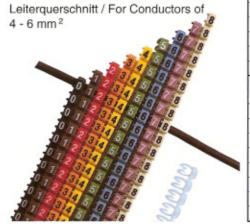

Schienenklemmen der AVK Serie sind aus thermoplastischem Rohmaterial hergestellt. Hauptfarbe der Klemmen aus der AVK Serie ist grau. Neben dieser Hauptfarbe sind die Klemmen in 5 verschiedenen Farben hergestellt und bieten dem Anwender dadurch die Möglichkeit der Gruppierung.

AVK type terminals are manufactured from thermoplastic raw material. Grey as being the main colour, 5 different colours give users chance for grouping.