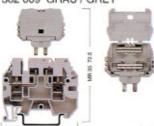

#### AVK Serie Schienenklemmen und Zubehör

Feed-Through Terminals and Accessories

#### **AVK 2.5**

Breite / Width 5 mm 304 120