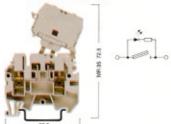

#### AVK 4

Breite / Width 6 mm 304 130

| arben<br>olors | Klemmen<br>Terminals | Abechluseplatten<br>Eod Plate | Trennplatten<br>Partition |
|----------------|----------------------|-------------------------------|---------------------------|
|                | Best.Nr./Cat.No.     | Best.Nr./Cat.No.              | Best Nr./Cat No           |
|                | AVK 2.5              | NPP                           | APP                       |
| GRALI-GREY     | 304 120              | 444 120                       | 462 120                   |
| BLAU-BLUE      | 304 121              | 444 121                       | 462 121                   |
| SPÚN-GREEV     | 304 122              | 444 122                       | 462 122                   |
| GBLB-YBLLOW    | 304 123              | 444 123                       | 462 123                   |
| ROT-RED        | 304 124              | 444 124                       | 462 124                   |
| BEIGE-BEIGE    | 304 129              | 444 129                       | 462 129                   |
|                | AVK 4                | NPP                           | APP                       |
| GRAU-GREY      | 304 130              | 444 120                       | 462 120                   |
| BIAILBILE      | 304 131              | 444 121                       | 462 121                   |
| GRÜNGREEN      | 304 132              | 444 122                       | 462 122                   |
| GELB-YELLOW    | 304 133              | 444 123                       | 462 123                   |
| ROT-RED        | 304 134              | 444 124                       | 462 124                   |
| 8896-8898      | 304 139              | 444 129                       | 462 129                   |
|                |                      |                               |                           |
| III GRAU-GREY  | AVK 6<br>304 140     | NPP<br>444 120                | APP                       |
| BLAU-BLUE      | 304 140              | 444 121                       | 462 120<br>462 121        |
| GRÚV-GREEN     | 304 141              | 444 121                       | 462 122                   |
| GELB-YELLOW    | 304 143              | 444 123                       | 462 123                   |
| ROT-RED        | 304 144              | 444 124                       | 462 124                   |
| 99GE-99GE      | 304 149              | 444 129                       | 462 129                   |
|                |                      |                               |                           |
| GRAU-GREY      | AVK 10<br>304 150    | NPP<br>444 120                | APP<br>462 120            |
| BLAURUE        | 304 150              | 444 121                       | 462 121                   |
| GRÛN-GREEN     | 304 152              | 444 122                       | 462 122                   |
| GELB-YELLOW    | 304 153              | 444 123                       | 462 123                   |
| ROT-RED        | 304 154              | 444 124                       | 462 124                   |
| BEIGE - BEIGE  | 304 159              | 444 129                       | 462 129                   |
|                |                      |                               |                           |
|                | AVK 16               | NPP                           | APP                       |
| GRALIGREY      | 304 160              | 444 160                       | 462 160                   |
| BLAU-BLUE      | 304 161              | 444 161                       | 462 161                   |
| MOLLEY-BLEB    | 304 162              | 444 162                       | 462 162                   |
| ROT-RED        | 304 163<br>304 164   | 444 163<br>444 164            | 462 163<br>462 164        |
| BEIGE - BEIGE  | 304 169              | 444 169                       | 462 164<br>462 169        |
|                |                      |                               |                           |
| M seur         | AVK 35               |                               |                           |
| GRAU-GREY      | 304 170              |                               |                           |
| BLAU-BLUE      | 304 171              |                               |                           |
| GELB-YELLOW    | 304 172              |                               |                           |
| ROT-RED        | 304 173<br>304 174   |                               |                           |
| BEIGE - BBIGE  | 304 174              |                               |                           |
| seac-sode      | 304 179              |                               |                           |
|                | AVK 70               |                               |                           |
| III GRAU-GREY  | 304 190              |                               |                           |
| BLAU-BLUE      | 304 191              |                               |                           |
| GRÛN-GREEN     | 304 192              |                               |                           |
| GELB-YELLOW    | 304 193              |                               |                           |
| ROT-RED        | 304 194              |                               |                           |
| BBSE-BBSE      | 304 199              |                               |                           |