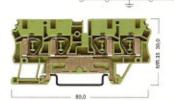

#### AVK 4

Breite / Width 6 mm 304 130

| arben<br>olors | Klemmen<br>Terminals | Abechluseplatten<br>Eod Plate | Trennplatten<br>Partition |
|----------------|----------------------|-------------------------------|---------------------------|
|                | Best.Nr./Cat.No.     | Best.Nr./Cat.No.              | Best Nr./Cat No           |
|                | AVK 2.5              | NPP                           | APP                       |
| GRALI-GREY     | 304 120              | 444 120                       | 462 120                   |
| BLAU-BLUE      | 304 121              | 444 121                       | 462 121                   |
| SPÚN-GREEV     | 304 122              | 444 122                       | 462 122                   |
| GBLB-YBLLOW    | 304 123              | 444 123                       | 462 123                   |
| ROT-RED        | 304 124              | 444 124                       | 462 124                   |
| BEIGE-BEIGE    | 304 129              | 444 129                       | 462 129                   |
|                | AVK 4                | NPP                           | APP                       |
| GRAU-GREY      | 304 130              | 444 120                       | 462 120                   |
| BIAILBILE      | 304 131              | 444 121                       | 462 121                   |
| GRÜNGREEN      | 304 132              | 444 122                       | 462 122                   |
| GELB-YELLOW    | 304 133              | 444 123                       | 462 123                   |
| ROT-RED        | 304 134              | 444 124                       | 462 124                   |
| 8896-8898      | 304 139              | 444 129                       | 462 129                   |
|                |                      |                               |                           |
| III GRAU-GREY  | AVK 6<br>304 140     | NPP<br>444 120                | APP                       |
| BLAU-BLUE      | 304 140              | 444 121                       | 462 120<br>462 121        |
| GRÚV-GREEN     | 304 141              | 444 121                       | 462 122                   |
| GELB-YELLOW    | 304 143              | 444 123                       | 462 123                   |
| ROT-RED        | 304 144              | 444 124                       | 462 124                   |
| 99GE-99GE      | 304 149              | 444 129                       | 462 129                   |
|                |                      |                               |                           |
| GRAU-GREY      | AVK 10<br>304 150    | NPP<br>444 120                | APP<br>462 120            |
| BLAURUE        | 304 150              | 444 121                       | 462 121                   |
| GRÛN-GREEN     | 304 152              | 444 122                       | 462 122                   |
| GELB-YELLOW    | 304 153              | 444 123                       | 462 123                   |
| ROT-RED        | 304 154              | 444 124                       | 462 124                   |
| BEIGE - BEIGE  | 304 159              | 444 129                       | 462 129                   |
|                |                      |                               |                           |
|                | AVK 16               | NPP                           | APP                       |
| GRALIGREY      | 304 160              | 444 160                       | 462 160                   |
| BLAU-BLUE      | 304 161              | 444 161                       | 462 161                   |
| MOLLEY-BLEB    | 304 162              | 444 162                       | 462 162                   |
| ROT-RED        | 304 163<br>304 164   | 444 163<br>444 164            | 462 163<br>462 164        |
| BEIGE - BEIGE  | 304 169              | 444 169                       | 462 164<br>462 169        |
|                |                      |                               |                           |
| M seur         | AVK 35               |                               |                           |
| GRAU-GREY      | 304 170              |                               |                           |
| BLAU-BLUE      | 304 171              |                               |                           |
| GELB-YELLOW    | 304 172              |                               |                           |
| ROT-RED        | 304 173<br>304 174   |                               |                           |
| BEIGE - BBIGE  | 304 174              |                               |                           |
| seac-sode      | 304 179              |                               |                           |
|                | AVK 70               |                               |                           |
| III GRAU-GREY  | 304 190              |                               |                           |
| BLAU-BLUE      | 304 191              |                               |                           |
| GRÛN-GREEN     | 304 192              |                               |                           |
| GELB-YELLOW    | 304 193              |                               |                           |
| ROT-RED        | 304 194              |                               |                           |
| BBSE-BBSE      | 304 199              |                               |                           |