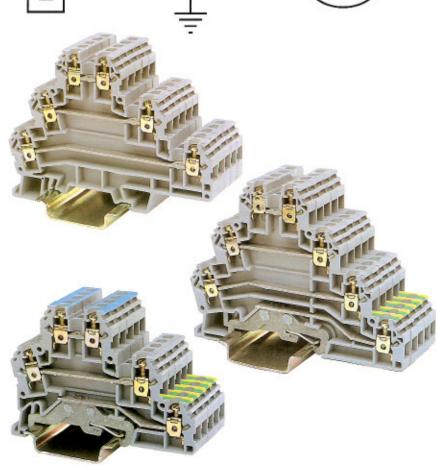

#### AVK Serie Schienenklemmen und Zubehör

Feed-Through Terminals and Accessories