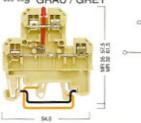

#### **AVK 2.5**

Breite / Width 5 mm 304 120

#### AVK 4

Breite / Width 6 mm 304 130

| arben<br>olors | Klemmen<br>Terminals | Abechluseplatten<br>Eod Plate | Trennplatten<br>Partition |
|----------------|----------------------|-------------------------------|---------------------------|
|                | Best.Nr./Cat.No.     | Best.Nr./Cat.No.              | Best Nr./Cat No           |
|                | AVK 2.5              | NPP                           | APP                       |
| GRALI-GREY     | 304 120              | 444 120                       | 462 120                   |
| BLAU-BLUE      | 304 121              | 444 121                       | 462 121                   |
| SPÚN-GREEV     | 304 122              | 444 122                       | 462 122                   |
| GBLB-YBLLOW    | 304 123              | 444 123                       | 462 123                   |
| ROT-RED        | 304 124              | 444 124                       | 462 124                   |
| BEIGE-BEIGE    | 304 129              | 444 129                       | 462 129                   |
|                | AVK 4                | NPP                           | APP                       |
| GRAU-GREY      | 304 130              | 444 120                       | 462 120                   |
| BIAILBILE      | 304 131              | 444 121                       | 462 121                   |
| GRÜNGREEN      | 304 132              | 444 122                       | 462 122                   |
| GELB-YELLOW    | 304 133              | 444 123                       | 462 123                   |
| ROT-RED        | 304 134              | 444 124                       | 462 124                   |
| 8896-8898      | 304 139              | 444 129                       | 462 129                   |
|                |                      |                               |                           |
| III GRAU-GREY  | AVK 6<br>304 140     | NPP<br>444 120                | APP                       |
| BLAU-BLUE      | 304 140              | 444 121                       | 462 120<br>462 121        |
| GRÚV-GREEN     | 304 141              | 444 121                       | 462 122                   |
| GELB-YELLOW    | 304 143              | 444 123                       | 462 123                   |
| ROT-RED        | 304 144              | 444 124                       | 462 124                   |
| 99GE-99GE      | 304 149              | 444 129                       | 462 129                   |
|                |                      |                               |                           |
| GRAU-GREY      | AVK 10<br>304 150    | NPP<br>444 120                | APP<br>462 120            |
| BLAURUE        | 304 150              | 444 121                       | 462 121                   |
| GRÛN-GREEN     | 304 152              | 444 122                       | 462 122                   |
| GELB-YELLOW    | 304 153              | 444 123                       | 462 123                   |
| ROT-RED        | 304 154              | 444 124                       | 462 124                   |
| BEIGE - BEIGE  | 304 159              | 444 129                       | 462 129                   |
|                |                      |                               |                           |
|                | AVK 16               | NPP                           | APP                       |
| GRALIGREY      | 304 160              | 444 160                       | 462 160                   |
| BLAU-BLUE      | 304 161              | 444 161                       | 462 161                   |
| MOLLEY-BLEB    | 304 162              | 444 162                       | 462 162                   |
| ROT-RED        | 304 163<br>304 164   | 444 163<br>444 164            | 462 163<br>462 164        |
| BEIGE - BEIGE  | 304 169              | 444 169                       | 462 164<br>462 169        |
|                |                      |                               |                           |
| M seur         | AVK 35               |                               |                           |
| GRAU-GREY      | 304 170              |                               |                           |
| BLAU-BLUE      | 304 171              |                               |                           |
| GELB-YELLOW    | 304 172              |                               |                           |
| ROT-RED        | 304 173<br>304 174   |                               |                           |
| BEIGE - BBIGE  | 304 174              |                               |                           |
| seac-sode      | 304 179              |                               |                           |
|                | AVK 70               |                               |                           |
| III GRAU-GREY  | 304 190              |                               |                           |
| BLAU-BLUE      | 304 191              |                               |                           |
| GRÛN-GREEN     | 304 192              |                               |                           |
| GELB-YELLOW    | 304 193              |                               |                           |
| ROT-RED        | 304 194              |                               |                           |
| BBSE-BBSE      | 304 199              |                               |                           |