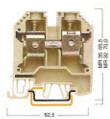

#### AVK 4

Breite / Width 6 mm 304 130

| arben<br>olors | Klemmen<br>Terminals | Abechluseplatten<br>Eod Plate | Trennplatten<br>Partition |
|----------------|----------------------|-------------------------------|---------------------------|
|                | Best.Nr./Cat.No.     | Best.Nr./Cat.No.              | Best Nr./Cat No           |
|                | AVK 2.5              | NPP                           | APP                       |
| GRALI-GREY     | 304 120              | 444 120                       | 462 120                   |
| BLAU-BLUE      | 304 121              | 444 121                       | 462 121                   |
| SPÚN-GREEV     | 304 122              | 444 122                       | 462 122                   |
| GBLB-YBLLOW    | 304 123              | 444 123                       | 462 123                   |
| ROT-RED        | 304 124              | 444 124                       | 462 124                   |
| BEIGE-BEIGE    | 304 129              | 444 129                       | 462 129                   |
|                | AVK 4                | NPP                           | APP                       |
| GRAU-GREY      | 304 130              | 444 120                       | 462 120                   |
| BIAILBILE      | 304 131              | 444 121                       | 462 121                   |
| GRÜNGREEN      | 304 132              | 444 122                       | 462 122                   |
| GELB-YELLOW    | 304 133              | 444 123                       | 462 123                   |
| ROT-RED        | 304 134              | 444 124                       | 462 124                   |
| 8896-8898      | 304 139              | 444 129                       | 462 129                   |
|                |                      |                               |                           |
| III GRAU-GREY  | AVK 6<br>304 140     | NPP<br>444 120                | APP                       |
| BLAU-BLUE      | 304 140              | 444 121                       | 462 120<br>462 121        |
| GRÚV-GREEN     | 304 141              | 444 121                       | 462 122                   |
| GELB-YELLOW    | 304 143              | 444 123                       | 462 123                   |
| ROT-RED        | 304 144              | 444 124                       | 462 124                   |
| 99GE-99GE      | 304 149              | 444 129                       | 462 129                   |
|                |                      |                               |                           |
| GRAU-GREY      | AVK 10<br>304 150    | NPP<br>444 120                | APP<br>462 120            |
| BLAURUE        | 304 150              | 444 121                       | 462 121                   |
| GRÛN-GREEN     | 304 152              | 444 122                       | 462 122                   |
| GELB-YELLOW    | 304 153              | 444 123                       | 462 123                   |
| ROT-RED        | 304 154              | 444 124                       | 462 124                   |
| BEIGE - BEIGE  | 304 159              | 444 129                       | 462 129                   |
|                |                      |                               |                           |
|                | AVK 16               | NPP                           | APP                       |
| GRALIGREY      | 304 160              | 444 160                       | 462 160                   |
| BLAU-BLUE      | 304 161              | 444 161                       | 462 161                   |
| MOLLEY-BLEB    | 304 162              | 444 162                       | 462 162                   |
| ROT-RED        | 304 163<br>304 164   | 444 163<br>444 164            | 462 163<br>462 164        |
| BEIGE - BEIGE  | 304 169              | 444 169                       | 462 164<br>462 169        |
|                |                      |                               |                           |
| M seur         | AVK 35               |                               |                           |
| GRAU-GREY      | 304 170              |                               |                           |
| BLAU-BLUE      | 304 171              |                               |                           |
| GELB-YELLOW    | 304 172              |                               |                           |
| ROT-RED        | 304 173<br>304 174   |                               |                           |
| BEIGE - BBIGE  | 304 174              |                               |                           |
| seac-sode      | 304 179              |                               |                           |
|                | AVK 70               |                               |                           |
| III GRAU-GREY  | 304 190              |                               |                           |
| BLAU-BLUE      | 304 191              |                               |                           |
| GRÛN-GREEN     | 304 192              |                               |                           |
| GELB-YELLOW    | 304 193              |                               |                           |
| ROT-RED        | 304 194              |                               |                           |
| BBSE-BBSE      | 304 199              |                               |                           |