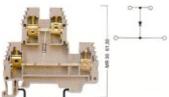

#### AVK 4

Breite / Width 6 mm 304 130

| arben<br>olors | Klemmen<br>Terminals | Abechluseplatten<br>Eod Plate | Trennplatten<br>Partition |
|----------------|----------------------|-------------------------------|---------------------------|
|                | Best.Nr./Cat.No.     | Best.Nr./Cat.No.              | Best Nr./Cat No           |
|                | AVK 2.5              | NPP                           | APP                       |
| GRALI-GREY     | 304 120              | 444 120                       | 462 120                   |
| BLAU-BLUE      | 304 121              | 444 121                       | 462 121                   |
| SPÚN-GREEV     | 304 122              | 444 122                       | 462 122                   |
| GBLB-YBLLOW    | 304 123              | 444 123                       | 462 123                   |
| ROT-RED        | 304 124              | 444 124                       | 462 124                   |
| BEIGE-BEIGE    | 304 129              | 444 129                       | 462 129                   |
|                | AVK 4                | NPP                           | APP                       |
| GRAU-GREY      | 304 130              | 444 120                       | 462 120                   |
| BIAILBILE      | 304 131              | 444 121                       | 462 121                   |
| GRÜNGREEN      | 304 132              | 444 122                       | 462 122                   |
| GELB-YELLOW    | 304 133              | 444 123                       | 462 123                   |
| ROT-RED        | 304 134              | 444 124                       | 462 124                   |
| 8896-8898      | 304 139              | 444 129                       | 462 129                   |
|                |                      |                               |                           |
| III GRAU-GREY  | AVK 6<br>304 140     | NPP<br>444 120                | APP                       |
| BLAU-BLUE      | 304 140              | 444 121                       | 462 120<br>462 121        |
| GRÚV-GREEN     | 304 141              | 444 121                       | 462 122                   |
| GELB-YELLOW    | 304 143              | 444 123                       | 462 123                   |
| ROT-RED        | 304 144              | 444 124                       | 462 124                   |
| 99GE-99GE      | 304 149              | 444 129                       | 462 129                   |
|                |                      |                               |                           |
| GRAU-GREY      | AVK 10<br>304 150    | NPP<br>444 120                | APP<br>462 120            |
| BLAURUE        | 304 150              | 444 121                       | 462 121                   |
| GRÛN-GREEN     | 304 152              | 444 122                       | 462 122                   |
| GELB-YELLOW    | 304 153              | 444 123                       | 462 123                   |
| ROT-RED        | 304 154              | 444 124                       | 462 124                   |
| BEIGE - BEIGE  | 304 159              | 444 129                       | 462 129                   |
|                |                      |                               |                           |
|                | AVK 16               | NPP                           | APP                       |
| GRALIGREY      | 304 160              | 444 160                       | 462 160                   |
| BLAU-BLUE      | 304 161              | 444 161                       | 462 161                   |
| MOLLEY-BLEB    | 304 162              | 444 162                       | 462 162                   |
| ROT-RED        | 304 163<br>304 164   | 444 163<br>444 164            | 462 163<br>462 164        |
| BEIGE - BEIGE  | 304 169              | 444 169                       | 462 164<br>462 169        |
|                |                      |                               |                           |
| M seur         | AVK 35               |                               |                           |
| GRAU-GREY      | 304 170              |                               |                           |
| BLAU-BLUE      | 304 171              |                               |                           |
| GELB-YELLOW    | 304 172              |                               |                           |
| ROT-RED        | 304 173<br>304 174   |                               |                           |
| BEIGE - BBIGE  | 304 174              |                               |                           |
| seac-sode      | 304 179              |                               |                           |
|                | AVK 70               |                               |                           |
| III GRAU-GREY  | 304 190              |                               |                           |
| BLAU-BLUE      | 304 191              |                               |                           |
| GRÛN-GREEN     | 304 192              |                               |                           |
| GELB-YELLOW    | 304 193              |                               |                           |
| ROT-RED        | 304 194              |                               |                           |
| BBSE-BBSE      | 304 199              |                               |                           |