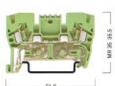

hied zu Schutzleiter-Klemmen mit Schraubverbindung ist, das sie nach dem Aufstecken auf die Schiene einen automatischen Kontakt zur Schiene haben.

Spring clamp earth terminals have the same outer dimensions as the standard YBK blocks for the same cross-sections. This enables earth terminal blocks to be mounted directly beside feed-through terminal blocks. The main characteristics are:

- · Low transition resistance
- · Non-corrosing contacts
- Green/yellow marking on the insulation
  The main difference between spring clamp
  earth terminals and the earth terminals with
  screw connections is the automatic contact
  when the terminal blocks are attached to
  the mounting rails.

#### Federdruck-Schutzleiter-Klemmen

Spring Clamp Earth Terminals

## YBK 2,5 T

Breite / Width 5 mm 336 220



### (E 91 :91 us

| Nennwerte / Electrical Ratings                 | 2                                      |                            |                  |           |
|------------------------------------------------|----------------------------------------|----------------------------|------------------|-----------|
| Spannung / Strom / Querschnitt / Voltage/      | Jurrent/Cross-section                  | - V ~ / - A / 2,5 mm²      |                  |           |
|                                                |                                        |                            |                  |           |
|                                                |                                        |                            |                  |           |
| Abisolierlänge / I