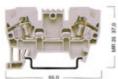

#### AVK Serie Schienenklemmen und Zubehör

Feed-Through Terminals and Accessories

#### **AVK 2.5**

Breite / Width 5 mm 304 120

#### AVK 4

Breite / Width 6 mm 304 130

| arben<br>olors | Klemmen<br>Terminals | Abechluseplatten<br>Eod Plate | Trennplatten<br>Partition |
|----------------|----------------------|-------------------------------|---------------------------|
|                | Best.Nr./Cat.No.     | Best.Nr./Cat.No.              | Best Nr./Cat No           |
|                | AVK 2.5              | NPP                           | APP                       |
| GRALI-GREY     | 304 120              | 444 120                       | 462 120                   |
| BLAU-BLUE      | 304 121              | 444 121                       | 462 121                   |
| SPÚN-GREEV     | 304 122              | 444 122                       | 462 122                   |
| GBLB-YBLLOW    | 304 123              | 444 123                       | 462 123                   |
| ROT-RED        | 304 124              | 444 124                       | 462 124                   |
| BEIGE-BEIGE    | 304 129              | 444 129                       | 462 129                   |
|                | AVK 4                | NPP                           | APP                       |
| GRAU-GREY      | 304 130              | 444 120                       | 462 120                   |
| BIAILBILE      | 304 131              | 444 121                       | 462 121                   |
| GRÜNGREEN      | 304 132              | 444 122                       | 462 122                   |
| GELB-YELLOW    | 304 133              | 444 123                       | 462 123                   |
| ROT-RED        | 304 134              | 444 124                       | 462 124                   |
| 8896-8898      | 304 139              | 444 129                       | 462 129                   |
|                |                      |                               |                           |
| III GRAU-GREY  | AVK 6<br>304 140     | NPP<br>444 120                | APP                       |
| BLAU-BLUE      | 304 140              | 444 121                       | 462 120<br>462 121        |
| GRÚV-GREEN     | 304 141              | 444 121                       | 462 122                   |
| GELB-YELLOW    | 304 143              | 444 123                       | 462 123                   |
| ROT-RED        | 304 144              | 444 124                       | 462 124                   |
| 99GE-99GE      | 304 149              | 444 129                       | 462 129                   |
|                |                      |                               |                           |
| GRAU-GREY      | AVK 10<br>304 150    | NPP<br>444 120                | APP<br>462 120            |
| BLAURUE        | 304 150              | 444 121                       | 462 121                   |
| GRÛN-GREEN     | 304 152              | 444 122                       | 462 122                   |
| GELB-YELLOW    | 304 153              | 444 123                       | 462 123                   |
| ROT-RED        | 304 154              | 444 124                       | 462 124                   |
| BEIGE - BEIGE  | 304 159              | 444 129                       | 462 129                   |
|                |                      |                               |                           |
|                | AVK 16               | NPP                           | APP                       |
| GRALIGREY      | 304 160              | 444 160                       | 462 160                   |
| BLAU-BLUE      | 304 161              | 444 161                       | 462 161                   |
| MOLLEY-BLEB    | 304 162              | 444 162                       | 462 162                   |
| ROT-RED        | 304 163<br>304 164   | 444 163<br>444 164            | 462 163<br>462 164        |
| BEIGE - BEIGE  | 304 169              | 444 169                       | 462 164<br>462 169        |
|                |                      |                               |                           |
| M seur         | AVK 35               |                               |                           |
| GRAU-GREY      | 304 170              |                               |                           |
| BLAU-BLUE      | 304 171              |                               |                           |
| GELB-YELLOW    | 304 172              |                               |                           |
| ROT-RED        | 304 173<br>304 174   |                               |                           |
| BEIGE - BBIGE  | 304 174              |                               |                           |
| seac-sode      | 304 179              |                               |                           |
|                | AVK 70               |                               |                           |
| III GRAU-GREY  | 304 190              |                               |                           |
| BLAU-BLUE      | 304 191              |                               |                           |
| GRÛN-GREEN     | 304 192              |                               |                           |
| GELB-YELLOW    | 304 193              |                               |                           |
| ROT-RED        | 304 194              |                               |                           |
| BBSE-BBSE      | 304 199              |                               |                           |