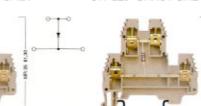

|                   |                         |          |  |
| Für Dekaftx-Verwendung siehe Seite 56.                                    | -                            |                      | -                  |                   |                         |          |  |
| See name 56 for the usage of dekaliv                                      |                              |                      |                    |                   |                         |          |  |



PIK 2.5 ND Breite / Width 5 mm 317 210 BEIGE / BEIGE 317 219 GRAU / GREY

PIK 2.5 ND Breite / Width 5 mm 317 220 BEIGE / BEIGE 317 229 GRAU / GREY

PIK 2.5 NLD Breite / Width 5 mm --- -0 BEIGE / BEIGE --- -- GRAU / GREY

## PIK 2.5 NLD

Breite / Width 5 mm --- -0 BEIGE / BEIGE --- -9 GRAU / GREY











| Anzugsmoment            | t / Torque: 0,4 Nm                     |            | Anzugsmome        | nt / Torque: 0,4 Nm                    |          | Anzugsmome        | nt / Torque: 0,4 Nm                    |           | Anzugsmome                           | nt / Torque: 0,4 Nm    |         |
|-------------------------|----------------------------------------|------------|-------------------|----------------------------------------|----------|-------------------|----------------------------------------|-----------|--------------------------------------|------------------------|---------|
| 750 V - / 24 A /        | / 2.5 mm <sup>2</sup>                  |            | 750 V ~ / 24 A    | 1 / 2.5 mm <sup>2</sup>                |          | 750 V ~ / 24 A    | / 2.5 mm²