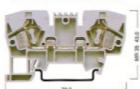

#### AVK 4

Breite / Width 6 mm 304 130

| arben<br>olors | Klemmen<br>Terminals | Abechluseplatten<br>Eod Plate | Trennplatten<br>Partition |
|----------------|----------------------|-------------------------------|---------------------------|
|                | Best.Nr./Cat.No.     | Best.Nr./Cat.No.              | Best Nr./Cat No           |
|                | AVK 2.5              | NPP                           | APP                       |
| GRALI-GREY     | 304 120              | 444 120                       | 462 120                   |
| BLAU-BLUE      | 304 121              | 444 121                       | 462 121                   |
| SPÚN-GREEV     | 304 122              | 444 122                       | 462 122                   |
| GBLB-YBLLOW    | 304 123              | 444 123                       | 462 123                   |
| ROT-RED        | 304 124              | 444 124                       | 462 124                   |
| BEIGE-BEIGE    | 304 129              | 444 129                       | 462 129                   |
|                | AVK 4                | NPP                           | APP                       |
| GRAU-GREY      | 304 130              | 444 120                       | 462 120                   |
| BIAILBILE      | 304 131              | 444 121                       | 462 121                   |
| GRÜNGREEN      | 304 132              | 444 122                       | 462 122                   |
| GELB-YELLOW    | 304 133              | 444 123                       | 462 123                   |
| ROT-RED        | 304 134              | 444 124                       | 462 124                   |
| 8896-8898      | 304 139              | 444 129                       | 462 129                   |
|                |                      |                               |                           |
| III GRAU-GREY  | AVK 6<br>304 140     | NPP<br>444 120                | APP                       |
| BLAU-BLUE      | 304 140              | 444 121                       | 462 120<br>462 121        |
| GRÚV-GREEN     | 304 141              | 444 121                       | 462 122                   |
| GELB-YELLOW    | 304 143              | 444 123                       | 462 123                   |
| ROT-RED        | 304 144              | 444 124                       | 462 124                   |
| 99GE-99GE      | 304 149              | 444 129                       | 462 129                   |
|                |                      |                               |                           |
| GRAU-GREY      | AVK 10<br>304 150    | NPP<br>444 120                | APP<br>462 120            |
| BLAURUE        | 304 150              | 444 121                       | 462 121                   |
| GRÛN-GREEN     | 304 152              | 444 122                       | 462 122                   |
| GELB-YELLOW    | 304 153              | 444 123                       | 462 123                   |
| ROT-RED        | 304 154              | 444 124                       | 462 124                   |
| BEIGE - BEIGE  | 304 159              | 444 129                       | 462 129                   |
|                |                      |                               |                           |
|                | AVK 16               | NPP                           | APP                       |
| GRALIGREY      | 304 160              | 444 160                       | 462 160                   |
| BLAU-BLUE      | 304 161              | 444 161                       | 462 161                   |
| MOLLEY-BLEB    | 304 162              | 444 162                       | 462 162                   |
| ROT-RED        | 304 163<br>304 164   | 444 163<br>444 164            | 462 163<br>462 164        |
| BEIGE - BEIGE  | 304 169              | 444 169                       | 462 164<br>462 169        |
|                |                      |                               |                           |
| M seur         | AVK 35               |                               |                           |
| GRAU-GREY      | 304 170              |                               |                           |
| BLAU-BLUE      | 304 171              |                               |                           |
| GELB-YELLOW    | 304 172              |                               |                           |
| ROT-RED        | 304 173<br>304 174   |                               |                           |
| BEIGE - BBIGE  | 304 174              |                               |                           |
| seac-sode      | 304 179              |                               |                           |
|                | AVK 70               |                               |                           |
| III GRAU-GREY  | 304 190              |                               |                           |
| BLAU-BLUE      | 304 191              |                               |                           |
| GRÛN-GREEN     | 304 192              |                               |                           |
| GELB-YELLOW    | 304 193              |                               |                           |
| ROT-RED        | 304 194              |                               |                           |
| BBSE-BBSE      | 304 199              |                               |                           |