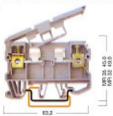

einem Stecker getrennt werden. Ausserdem sind LED-Systeme vorhanden, die beim Auslösen der Sicherung eine Meldung anzeigen.

Certain electrical and control systems require protection by fuses. Klemsan offers fuse terminals with built in safety fuse links. The ferminal has a moving type hinged carrier that has a specially designed space for cathidge type glass fuse of size 05x20 or 05x25 together with a space one. The fuse can be engaged or disengaged by the movement or by the replacement of the carrier in ASK 3 M and ASK 3 F type products respectively. Marking/Identification by marking tags is possible on both terminal and fuse carrier. A specially designed built-in circuit gives light indication in event of fuse blow out.



Breite / Width 8 mm 351 100 BEIGE / BEIGE 351 109 GRAU / GREY



#### ASK 2 LD

Breite / Width 8 mm --- -- O BEIGE / BEIGE --- -- 9 GRAU / GREY



| e blow out.                    |                                                                     | 53,2              |                       |          | 63,2            |                           |         |
|--------------------------------|---------------------------------------------------------------------|-------------------|-----------------------|----------|-----------------|---------------------------|---------|
| ISD 🐼 🕦                        |                                                                     | Anzugsmome        | ent / Torque: 0,8 Nm  |          | Anzugsmor       | nent / Torque: 0,8 Nm     |         |
| Nennwerte / Electrical         | Ratings