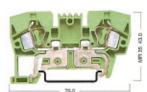

#### AVK 4

Breite / Width 6 mm 304 130

| arben<br>olors | Klemmen<br>Terminals | Abechluseplatten<br>Eod Plate | Trennplatten<br>Partition |
|----------------|----------------------|-------------------------------|---------------------------|
|                | Best.Nr./Cat.No.     | Best.Nr./Cat.No.              | Best Nr./Cat No           |
|                | AVK 2.5              | NPP                           | APP                       |
| GRALI-GREY     | 304 120              | 444 120                       | 462 120                   |
| BLAU-BLUE      | 304 121              | 444 121                       | 462 121                   |
| SPÚN-GREEV     | 304 122              | 444 122                       | 462 122                   |
| GBLB-YBLLOW    | 304 123              | 444 123                       | 462 123                   |
| ROT-RED        | 304 124              | 444 124                       | 462 124                   |
| BEIGE-BEIGE    | 304 129              | 444 129                       | 462 129                   |
|                | AVK 4                | NPP                           | APP                       |
| GRAU-GREY      | 304 130              | 444 120                       | 462 120                   |
| BIAILBILE      | 304 131              | 444 121                       | 462 121                   |
| GRÜNGREEN      | 304 132              | 444 122                       | 462 122                   |
| GELB-YELLOW    | 304 133              | 444 123                       | 462 123                   |
| ROT-RED        | 304 134              | 444 124                       | 462 124                   |
| 8896-8898      | 304 139              | 444 129                       | 462 129                   |
|                |                      |                               |                           |
| III GRAU-GREY  | AVK 6<br>304 140     | NPP<br>444 120                | APP                       |
| BLAU-BLUE      | 304 140              | 444 121                       | 462 120<br>462 121        |
| GRÚV-GREEN     | 304 141              | 444 121                       | 462 122                   |
| GELB-YELLOW    | 304 143              | 444 123                       | 462 123                   |
| ROT-RED        | 304 144              | 444 124                       | 462 124                   |
| 99GE-99GE      | 304 149              | 444 129                       | 462 129                   |
|                |                      |                               |                           |
| GRAU-GREY      | AVK 10<br>304 150    | NPP<br>444 120                | APP<br>462 120            |
| BLAURUE        | 304 150              | 444 121                       | 462 121                   |
| GRÛN-GREEN     | 304 152              | 444 122                       | 462 122                   |
| GELB-YELLOW    | 304 153              | 444 123                       | 462 123                   |
| ROT-RED        | 304 154              | 444 124                       | 462 124                   |
| BEIGE - BEIGE  | 304 159              | 444 129                       | 462 129                   |
|                |                      |                               |                           |
|                | AVK 16               | NPP                           | APP                       |
| GRALIGREY      | 304 160              | 444 160                       | 462 160                   |
| BLAU-BLUE      | 304 161              | 444 161                       | 462 161                   |
| MOLLEY-BLEB    | 304 162              | 444 162                       | 462 162                   |
| ROT-RED        | 304 163<br>304 164   | 444 163<br>444 164            | 462 163<br>462 164        |
| BEIGE - BEIGE  | 304 169              | 444 169                       | 462 164<br>462 169        |
|                |                      |                               |                           |
| M seur         | AVK 35               |                               |                           |
| GRAU-GREY      | 304 170              |                               |                           |
| BLAU-BLUE      | 304 171              |                               |                           |
| GELB-YELLOW    | 304 172              |                               |                           |
| ROT-RED        | 304 173<br>304 174   |                               |                           |
| BEIGE - BBIGE  | 304 174              |                               |                           |
| seac-sode      | 304 179              |                               |                           |
|                | AVK 70               |                               |                           |
| III GRAU-GREY  | 304 190              |                               |                           |
| BLAU-BLUE      | 304 191              |                               |                           |
| GRÛN-GREEN     | 304 192              |                               |                           |
| GELB-YELLOW    | 304 193              |                               |                           |
| ROT-RED        | 304 194              |                               |                           |
| BBSE-BBSE      | 304 199              |                               |                           |