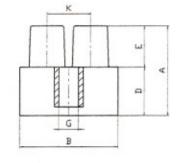

#### AVK Serie Schienenklemmen und Zubehör

Feed-Through Terminals and Accessories

#### **AVK 2.5**

Breite / Width 5 mm 304 120

#### AVK 4

Breite / Width 6 mm 304 130

| arben<br>olors | Klemmen<br>Terminals | Abechluseplatten<br>Eod Plate | Trennplatten<br>Partition |
|----------------|----------------------|-------------------------------|---------------------------|
|                | Best.Nr./Cat.No.     | Best.Nr./Cat.No.              | Best Nr./Cat No           |
|                | AVK 2.5              | NPP                           | APP                       |
| GRALI-GREY     | 304 120              | 444 120                       | 462 120                   |
| BLAU-BLUE      | 304 121              | 444 121                       | 462 121                   |
| SPÚN-GREEV     | 304 122              | 444 122                       | 462 122                   |
| GBLB-YBLLOW    | 304 123              | 444 123                       | 462 123                   |
| ROT-RED        | 304 124              | 444 124                       | 462 124                   |
| BEIGE-BEIGE    | 304 129              | 444 129                       | 462 129                   |
|                | AVK 4                | NPP                           | APP                       |
| GRAU-GREY      | 304 130              | 444 120                       | 462 120                   |
| BIAILBILE      | 304 131              | 444 121                       | 462 121                   |
| GRÜNGREEN      | 304 132              | 444 122                       | 462 122                   |
| GELB-YELLOW    | 304 133              | 444 123                       | 462 123                   |
| ROT-RED        | 304 134              | 444 124                       | 462 124                   |
| 8896-8898      | 304 139              | 444 129                       | 462 129                   |
|                |                      |                               |                           |
| III GRAU-GREY  | AVK 6<br>304 140     | NPP<br>444 120                | APP                       |
| BLAU-BLUE      | 304 140              | 444 121                       | 462 120<br>462 121        |
| GRÚV-GREEN     | 304 141              | 444 121                       | 462 122                   |
| GELB-YELLOW    | 304 143              | 444 123                       | 462 123                   |
| ROT-RED        | 304 144              | 444 124                       | 462 124                   |
| 99GE-99GE      | 304 149              | 444 129                       | 462 129                   |
|                |                      |                               |                           |
| GRAU-GREY      | AVK 10<br>304 150    | NPP<br>444 120                | APP<br>462 120            |
| BLAURUE        | 304 150              | 444 121                       | 462 121                   |
| GRÛN-GREEN     | 304 152              | 444 122                       | 462 122                   |
| GELB-YELLOW    | 304 153              | 444 123                       | 462 123                   |
| ROT-RED        | 304 154              | 444 124                       | 462 124                   |
| BEIGE - BEIGE  | 304 159              | 444 129                       | 462 129                   |
|                |                      |                               |                           |
|                | AVK 16               | NPP                           | APP                       |
| GRALIGREY      | 304 160              | 444 160                       | 462 160                   |
| BLAU-BLUE      | 304 161              | 444 161                       | 462 161                   |
| MOLLEY-BLEB    | 304 162              | 444 162                       | 462 162                   |
| ROT-RED        | 304 163<br>304 164   | 444 163<br>444 164            | 462 163<br>462 164        |
| BEIGE - BEIGE  | 304 169              | 444 169                       | 462 164<br>462 169        |
|                |                      |                               |                           |
| M seur         | AVK 35               |                               |                           |
| GRAU-GREY      | 304 170              |                               |                           |
| BLAU-BLUE      | 304 171              |                               |                           |
| GELB-YELLOW    | 304 172              |                               |                           |
| ROT-RED        | 304 173<br>304 174   |                               |                           |
| BEIGE - BBIGE  | 304 174              |                               |                           |
| seac-sode      | 304 179              |                               |                           |
|                | AVK 70               |                               |                           |
| III GRAU-GREY  | 304 190              |                               |                           |
| BLAU-BLUE      | 304 191              |                               |                           |
| GRÛN-GREEN     | 304 192              |                               |                           |
| GELB-YELLOW    | 304 193              |                               |                           |
| ROT-RED        | 304 194              |                               |                           |
| BBSE-BBSE      | 304 199              |                               |                           |