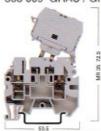

#### AVK Serie Schienenklemmen und Zubehör

Feed-Through Terminals and Accessories

#### AVK 4

Breite / Width 6 mm 304 130

| arben<br>olors | Klemmen<br>Terminals | Abechluseplatten<br>Eod Plate | Trennplatten<br>Partition |
|----------------|----------------------|-------------------------------|---------------------------|
|                | Best.Nr./Cat.No.     | Best.Nr./Cat.No.              | Best Nr./Cat No           |
|                | AVK 2.5              | NPP                           | APP                       |
| GRALI-GREY     | 304 120              | 444 120                       | 462 120                   |
| BLAU-BLUE      | 304 121              | 444 121                       | 462 121                   |
| SPÚN-GREEV     | 304 122              | 444 122                       | 462 122                   |
| GBLB-YBLLOW    | 304 123              | 444 123                       | 462 123                   |
| ROT-RED        | 304 124              | 444 124                       | 462 124                   |
| BEIGE-BEIGE    | 304 129              | 444 129                       | 462 129                   |
|                | AVK 4                | NPP                           | APP                       |
| GRAU-GREY      | 304 130              | 444 120                       | 462 120                   |
| BIAILBILE      | 304 131              | 444 121                       | 462 121                   |
| GRÜNGREEN      | 304 132              | 444 122                       | 462 122                   |
| GELB-YELLOW    | 304 133              | 444 123                       | 462 123                   |
| ROT-RED        | 304 134              | 444 124                       | 462 124                   |
| 8896-8898      | 304 139              | 444 129                       | 462 129                   |
|                |                      |                               |                           |
| III GRAU-GREY  | AVK 6<br>304 140     | NPP<br>444 120                | APP                       |
| BLAU-BLUE      | 304 140              | 444 121                       | 462 120<br>462 121        |
| GRÚV-GREEN     | 304 141              | 444 121                       | 462 122                   |
| GELB-YELLOW    | 304 143              | 444 123                       | 462 123                   |
| ROT-RED        | 304 144              | 444 124                       | 462 124                   |
| 99GE-99GE      | 304 149              | 444 129                       | 462 129                   |
|                |                      |                               |                           |
| GRAU-GREY      | AVK 10<br>304 150    | NPP<br>444 120                | APP<br>462 120            |
| BLAURUE        | 304 150              | 444 121                       | 462 121                   |
| GRÛN-GREEN     | 304 152              | 444 122                       | 462 122                   |
| GELB-YELLOW    | 304 153              | 444 123                       | 462 123                   |
| ROT-RED        | 304 154              | 444 124                       | 462 124                   |
| BEIGE - BEIGE  | 304 159              | 444 129                       | 462 129                   |
|                |                      |                               |                           |
|                | AVK 16               | NPP                           | APP                       |
| GRALIGREY      | 304 160              | 444 160                       | 462 160                   |
| BLAU-BLUE      | 304 161              | 444 161                       | 462 161                   |
| MOLLEY-BLEB    | 304 162              | 444 162                       | 462 162                   |
| ROT-RED        | 304 163<br>304 164   | 444 163<br>444 164            | 462 163<br>462 164        |
| BEIGE - BEIGE  | 304 169              | 444 169                       | 462 164<br>462 169        |
|                |                      |                               |                           |
| M seur         | AVK 35               |                               |                           |
| GRAU-GREY      | 304 170              |                               |                           |
| BLAU-BLUE      | 304 171              |                               |                           |
| GELB-YELLOW    | 304 172              |                               |                           |
| ROT-RED        | 304 173<br>304 174   |                               |                           |
| BEIGE - BBIGE  | 304 174              |                               |                           |
| seac-sode      | 304 179              |                               |                           |
|                | AVK 70               |                               |                           |
| III GRAU-GREY  | 304 190              |                               |                           |
| BLAU-BLUE      | 304 191              |                               |                           |
| GRÛN-GREEN     | 304 192              |                               |                           |
| GELB-YELLOW    | 304 193              |                               |                           |
| ROT-RED        | 304 194              |                               |                           |
| BBSE-BBSE      | 304 199              |                               |                           |