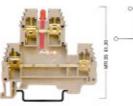

#### AVK 4

Breite / Width 6 mm 304 130

| arben<br>olors | Klemmen<br>Terminals | Abechluseplatten<br>Eod Plate | Trennplatten<br>Partition |
|----------------|----------------------|-------------------------------|---------------------------|
|                | Best.Nr./Cat.No.     | Best.Nr./Cat.No.              | Best Nr./Cat No           |
|                | AVK 2.5              | NPP                           | APP                       |
| GRALI-GREY     | 304 120              | 444 120                       | 462 120                   |
| BLAU-BLUE      | 304 121              | 444 121                       | 462 121                   |
| SPÚN-GREEV     | 304 122              | 444 122                       | 462 122                   |
| GBLB-YBLLOW    | 304 123              | 444 123                       | 462 123                   |
| ROT-RED        | 304 124              | 444 124                       | 462 124                   |
| BEIGE-BEIGE    | 304 129              | 444 129                       | 462 129                   |
|                | AVK 4                | NPP                           | APP                       |
| GRAU-GREY      | 304 130              | 444 120                       | 462 120                   |
| BIAILBILE      | 304 131              | 444 121                       | 462 121                   |
| GRÜNGREEN      | 304 132              | 444 122                       | 462 122                   |
| GELB-YELLOW    | 304 133              | 444 123                       | 462 123                   |
| ROT-RED        | 304 134              | 444 124                       | 462 124                   |
| 8896-8898      | 304 139              | 444 129                       | 462 129                   |
|                |                      |                               |                           |
| III GRAU-GREY  | AVK 6<br>304 140     | NPP<br>444 120                | APP                       |
| BLAU-BLUE      | 304 140              | 444 121                       | 462 120<br>462 121        |
| GRÚV-GREEN     | 304 141              | 444 121                       | 462 122                   |
| GELB-YELLOW    | 304 143              | 444 123                       | 462 123                   |
| ROT-RED        | 304 144              | 444 124                       | 462 124                   |
| 99GE-99GE      | 304 149              | 444 129                       | 462 129                   |
|                |                      |                               |                           |
| GRAU-GREY      | AVK 10<br>304 150    | NPP<br>444 120                | APP<br>462 120            |
| BLAURUE        | 304 150              | 444 121                       | 462 121                   |
| GRÛN-GREEN     | 304 152              | 444 122                       | 462 122                   |
| GELB-YELLOW    | 304 153              | 444 123                       | 462 123                   |
| ROT-RED        | 304 154              | 444 124                       | 462 124                   |
| BEIGE - BEIGE  | 304 159              | 444 129                       | 462 129                   |
|                |                      |                               |                           |
|                | AVK 16               | NPP                           | APP                       |
| GRALIGREY      | 304 160              | 444 160                       | 462 160                   |
| BLAU-BLUE      | 304 161              | 444 161                       | 462 161                   |
| MOLLEY-BLEB    | 304 162              | 444 162                       | 462 162                   |
| ROT-RED        | 304 163<br>304 164   | 444 163<br>444 164            | 462 163<br>462 164        |
| BEIGE - BEIGE  | 304 169              | 444 169                       | 462 164<br>462 169        |
|                |                      |                               |                           |
| M seur         | AVK 35               |                               |                           |
| GRAU-GREY      | 304 170              |                               |                           |
| BLAU-BLUE      | 304 171              |                               |                           |
| GELB-YELLOW    | 304 172              |                               |                           |
| ROT-RED        | 304 173<br>304 174   |                               |                           |
| BEIGE - BBIGE  | 304 174              |                               |                           |
| seac-sode      | 304 179              |                               |                           |
|                | AVK 70               |                               |                           |
| III GRAU-GREY  | 304 190              |                               |                           |
| BLAU-BLUE      | 304 191              |                               |                           |
| GRÛN-GREEN     | 304 192              |                               |                           |
| GELB-YELLOW    | 304 193              |                               |                           |
| ROT-RED        | 304 194              |                               |                           |
| BBSE-BBSE      | 304 199              |                               |                           |