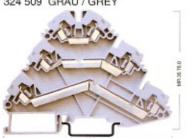

#### AVK Serie Schienenklemmen und Zubehör

Feed-Through Terminals and Accessories

#### **AVK 2.5**

Breite / Width 5 mm 304 120

#### AVK 4

Breite / Width 6 mm 304 130

| arben<br>olors | Klemmen<br>Terminals | Abechluseplatten<br>Eod Plate | Trennplatten<br>Partition |
|----------------|----------------------|-------------------------------|---------------------------|
|                | Best.Nr./Cat.No.     | Best.Nr./Cat.No.              | Best Nr./Cat No           |
|                | AVK 2.5              | NPP                           | APP                       |
| GRALI-GREY     | 304 120              | 444 120                       | 462 120                   |
| BLAU-BLUE      | 304 121              | 444 121                       | 462 121                   |
| SPÚN-GREEV     | 304 122              | 444 122                       | 462 122                   |
| GBLB-YBLLOW    | 304 123              | 444 123                       | 462 123                   |
| ROT-RED        | 304 124              | 444 124                       | 462 124                   |
| BEIGE-BEIGE    | 304 129              | 444 129                       | 462 129                   |
|                | AVK 4                | NPP                           | APP                       |
| GRAU-GREY      | 304 130              | 444 120                       | 462 120                   |
| BIAILBILE      | 304 131              | 444 121                       | 462 121                   |
| GRÜNGREEN      | 304 132              | 444 122                       | 462 122                   |
| GELB-YELLOW    | 304 133              | 444 123                       | 462 123                   |
| ROT-RED        | 304 134              | 444 124                       | 462 124                   |
| 8896-8898      | 304 139              | 444 129                       | 462 129                   |
|                |                      |                               |                           |
| III GRAU-GREY  | AVK 6<br>304 140     | NPP<br>444 120                | APP                       |
| BLAU-BLUE      | 304 140              | 444 121                       | 462 120<br>462 121        |
| GRÚV-GREEN     | 304 141              | 444 121                       | 462 122                   |
| GELB-YELLOW    | 304 143              | 444 123                       | 462 123                   |
| ROT-RED        | 304 144              | 444 124                       | 462 124                   |
| 99GE-99GE      | 304 149              | 444 129                       | 462 129                   |
|                |                      |                               |                           |
| GRAU-GREY      | AVK 10<br>304 150    | NPP<br>444 120                | APP<br>462 120            |
| BLAURUE        | 304 150              | 444 121                       | 462 121                   |
| GRÛN-GREEN     | 304 152              | 444 122                       | 462 122                   |
| GELB-YELLOW    | 304 153              | 444 123                       | 462 123                   |
| ROT-RED        | 304 154              | 444 124                       | 462 124                   |
| BEIGE - BEIGE  | 304 159              | 444 129                       | 462 129                   |
|                |                      |                               |                           |
|                | AVK 16               | NPP                           | APP                       |
| GRALIGREY      | 304 160              | 444 160                       | 462 160                   |
| BLAU-BLUE      | 304 161              | 444 161                       | 462 161                   |
| MOLLEY-BLEB    | 304 162              | 444 162                       | 462 162                   |
| ROT-RED        | 304 163<br>304 164   | 444 163<br>444 164            | 462 163<br>462 164        |
| BEIGE - BEIGE  | 304 169              | 444 169                       | 462 164<br>462 169        |
|                |                      |                               |                           |
| M seur         | AVK 35               |                               |                           |
| GRAU-GREY      | 304 170              |                               |                           |
| BLAU-BLUE      | 304 171              |                               |                           |
| GELB-YELLOW    | 304 172              |                               |                           |
| ROT-RED        | 304 173<br>304 174   |                               |                           |
| BEIGE - BBIGE  | 304 174              |                               |                           |
| seac-sode      | 304 179              |                               |                           |
|                | AVK 70               |                               |                           |
| III GRAU-GREY  | 304 190              |                               |                           |
| BLAU-BLUE      | 304 191              |                               |                           |
| GRÛN-GREEN     | 304 192              |                               |                           |
| GELB-YELLOW    | 304 193              |                               |                           |
| ROT-RED        | 304 194              |                               |                           |
| BBSE-BBSE      | 304 199              |                               |                           |