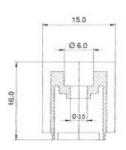

9 mm                                                                     |                  |           |  |
| Bestelldaten / Ordering Data                                   | Typ/Type        | Best.Nr./Cat.No.      | Stk./Qty. | Тур/Туре                                                                 | Best.Nr./Cat.No. | Stk./Qty. |  |
| Anreihbar / Can be joined end to end                           | PSK 1/2 (2'li)  | 420 020               | 100       | PSK 2/2 (21)                                                             | 421 020          | 100       |  |
|                                                                | PSK 1/12 (121i) | 420 120               | 75        | PSK 2/10 (101u)                                                          | 421 100          | 30        |  |





### Reihenklemmen

### Terminal Strips









| Nennwerte / Electrical Ratings                                                                                                  |                          |                             |           |                          |                           |           |                           |                           |          |
|---------------------------------------------------------------------------------------------------------------------------------|--------------------------|-----------------------------|-----------|--------------------------|---------------------------|-----------|---------------------------|---------------------------|----------|
| Spannung/Querschnitt / Voltage/Cross-section