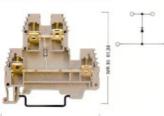

#### AVK 4

Breite / Width 6 mm 304 130

| arben<br>olors | Klemmen<br>Terminals | Abechluseplatten<br>Eod Plate | Trennplatten<br>Partition |
|----------------|----------------------|-------------------------------|---------------------------|
|                | Best.Nr./Cat.No.     | Best.Nr./Cat.No.              | Best Nr./Cat No           |
|                | AVK 2.5              | NPP                           | APP                       |
| GRALI-GREY     | 304 120              | 444 120                       | 462 120                   |
| BLAU-BLUE      | 304 121              | 444 121                       | 462 121                   |
| SPÚN-GREEV     | 304 122              | 444 122                       | 462 122                   |
| GBLB-YBLLOW    | 304 123              | 444 123                       | 462 123                   |
| ROT-RED        | 304 124              | 444 124                       | 462 124                   |
| BEIGE-BEIGE    | 304 129              | 444 129                       | 462 129                   |
|                | AVK 4                | NPP                           | APP                       |
| GRAU-GREY      | 304 130              | 444 120                       | 462 120                   |
| BIAILBILE      | 304 131              | 444 121                       | 462 121                   |
| GRÜNGREEN      | 304 132              | 444 122                       | 462 122                   |
| GELB-YELLOW    | 304 133              | 444 123                       | 462 123                   |
| ROT-RED        | 304 134              | 444 124                       | 462 124                   |
| 8896-8898      | 304 139              | 444 129                       | 462 129                   |
|                |                      |                               |                           |
| III GRAU-GREY  | AVK 6<br>304 140     | NPP<br>444 120                | APP                       |
| BLAU-BLUE      | 304 140              | 444 121                       | 462 120<br>462 121        |
| GRÚV-GREEN     | 304 141              | 444 121                       | 462 122                   |
| GELB-YELLOW    | 304 143              | 444 123                       | 462 123                   |
| ROT-RED        | 304 144              | 444 124                       | 462 124                   |
| 99GE-99GE      | 304 149              | 444 129                       | 462 129                   |
|                |                      |                               |                           |
| GRAU-GREY      | AVK 10<br>304 150    | NPP<br>444 120                | APP<br>462 120            |
| BLAURUE        | 304 150              | 444 121                       | 462 121                   |
| GRÛN-GREEN     | 304 152              | 444 122                       | 462 122                   |
| GELB-YELLOW    | 304 153              | 444 123                       | 462 123                   |
| ROT-RED        | 304 154              | 444 124                       | 462 124                   |
| BEIGE - BEIGE  | 304 159              | 444 129                       | 462 129                   |
|                |                      |                               |                           |
|                | AVK 16               | NPP                           | APP                       |
| GRALIGREY      | 304 160              | 444 160                       | 462 160                   |
| BLAU-BLUE      | 304 161              | 444 161                       | 462 161                   |
| MOLLEY-BLEB    | 304 162              | 444 162                       | 462 162                   |
| ROT-RED        | 304 163<br>304 164   | 444 163<br>444 164            | 462 163<br>462 164        |
| BEIGE - BEIGE  | 304 169              | 444 169                       | 462 164<br>462 169        |
|                |                      |                               |                           |
| M seur         | AVK 35               |                               |                           |
| GRAU-GREY      | 304 170              |                               |                           |
| BLAU-BLUE      | 304 171              |                               |                           |
| GELB-YELLOW    | 304 172              |                               |                           |
| ROT-RED        | 304 173<br>304 174   |                               |                           |
| BEIGE - BBIGE  | 304 174              |                               |                           |
| seac-sode      | 304 179              |                               |                           |
|                | AVK 70               |                               |                           |
| III GRAU-GREY  | 304 190              |                               |                           |
| BLAU-BLUE      | 304 191              |                               |                           |
| GRÛN-GREEN     | 304 192              |                               |                           |
| GELB-YELLOW    | 304 193              |                               |                           |
| ROT-RED        | 304 194              |                               |                           |
| BBSE-BBSE      | 304 199              |                               |                           |