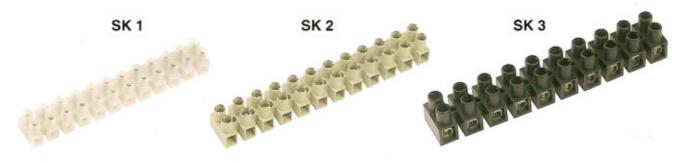

Schienenklemmen der AVK Serie sind aus thermoplastischem Rohmaterial hergestellt. Hauptfarbe der Klemmen aus der AVK Serie ist grau. Neben dieser Hauptfarbe sind die Klemmen in 5 verschiedenen Farben hergestellt und bieten dem Anwender dadurch die Möglichkeit der Gruppierung.

AVK type terminals are manufactured from thermoplastic raw material. Grey as being the main colour, 5 different colours give users chance for grouping.

#### AVK Serie Schienenklemmen und Zubehör

Feed-Through Terminals and Accessories