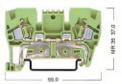

|
|                                                | -                                      |                            |                  |           |
|                                                | *                                      |                            |                  |           |
|                                                | 81                                     |                            |                  |           |
|                                                |                                        |                            |                  |           |
|                                                |                                        |                            |                  |           |

YBK 4 T Breite / Width 6 mm 336 230



YBK 6 T Breite / Width 8 mm 336 240



YBK 10 T Breite / Width 10 mm 336 250



| - V ~ / - A / 4 mm <sup>2</sup> |                   |            |                          |                  |            |                           |                                   |          |  |
|---------------------------------|-------------------|------------|--------------------------|------------------|------------|---------------------------|-----------------------------------|----------|--|
| - V ~ / - A / 4 mm²             |                   |            | -V-/-A/6 mm²             |                  |            | - V - / - A / 10 mm       | -                                 |          |  |
|                                 |                   |            |                          |