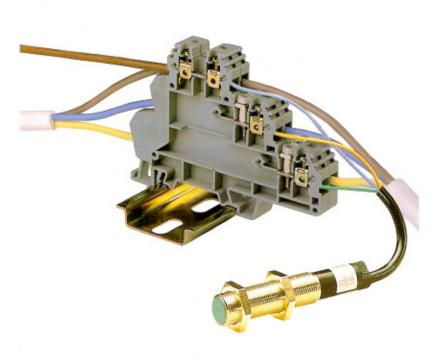

#### AVK Serie Schienenklemmen und Zubehör

Feed-Through Terminals and Accessories