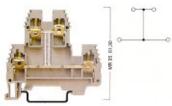

#### AVK 4

Breite / Width 6 mm 304 130

| arben<br>olors | Klemmen<br>Terminals | Abechluseplatten<br>Eod Plate | Trennplatten<br>Partition |
|----------------|----------------------|-------------------------------|---------------------------|
|                | Best.Nr./Cat.No.     | Best.Nr./Cat.No.              | Best Nr./Cat No           |
|                | AVK 2.5              | NPP                           | APP                       |
| GRALI-GREY     | 304 120              | 444 120                       | 462 120                   |
| BLAU-BLUE      | 304 121              | 444 121                       | 462 121                   |
| SPÚN-GREEV     | 304 122              | 444 122                       | 462 122                   |
| GBLB-YBLLOW    | 304 123              | 444 123                       | 462 123                   |
| ROT-RED        | 304 124              | 444 124                       | 462 124                   |
| BEIGE-BEIGE    | 304 129              | 444 129                       | 462 129                   |
|                | AVK 4                | NPP                           | APP                       |
| GRAU-GREY      | 304 130              | 444 120                       | 462 120                   |
| BIAILBILE      | 304 131              | 444 121                       | 462 121                   |
| GRÜNGREEN      | 304 132              | 444 122                       | 462 122                   |
| GELB-YELLOW    | 304 133              | 444 123                       | 462 123                   |
| ROT-RED        | 304 134              | 444 124                       | 462 124                   |
| 8896-8898      | 304 139              | 444 129                       | 462 129                   |
|                |                      |                               |                           |
| III GRAU-GREY  | AVK 6<br>304 140     | NPP<br>444 120                | APP                       |
| BLAU-BLUE      | 304 140              | 444 121                       | 462 120<br>462 121        |
| GRÚV-GREEN     | 304 141              | 444 121                       | 462 122                   |
| GELB-YELLOW    | 304 143              | 444 123                       | 462 123                   |
| ROT-RED        | 304 144              | 444 124                       | 462 124                   |
| 99GE-99GE      | 304 149              | 444 129                       | 462 129                   |
|                |                      |                               |                           |
| GRAU-GREY      | AVK 10<br>304 150    | NPP<br>444 120                | APP<br>462 120            |
| BLAURUE        | 304 150              | 444 121                       | 462 121                   |
| GRÛN-GREEN     | 304 152              | 444 122                       | 462 122                   |
| GELB-YELLOW    | 304 153              | 444 123                       | 462 123                   |
| ROT-RED        | 304 154              | 444 124                       | 462 124                   |
| BEIGE - BEIGE  | 304 159              | 444 129                       | 462 129                   |
|                |                      |                               |                           |
|                | AVK 16               | NPP                           | APP                       |
| GRALIGREY      | 304 160              | 444 160                       | 462 160                   |
| BLAU-BLUE      | 304 161              | 444 161                       | 462 161                   |
| MOLLEY-BLEB    | 304 162              | 444 162                       | 462 162                   |
| ROT-RED        | 304 163<br>304 164   | 444 163<br>444 164            | 462 163<br>462 164        |
| BEIGE - BEIGE  | 304 169              | 444 169                       | 462 164<br>462 169        |
|                |                      |                               |                           |
| M seur         | AVK 35               |                               |                           |
| GRAU-GREY      | 304 170              |                               |                           |
| BLAU-BLUE      | 304 171              |                               |                           |
| GELB-YELLOW    | 304 172              |                               |                           |
| ROT-RED        | 304 173<br>304 174   |                               |                           |
| BEIGE - BBIGE  | 304 174              |                               |                           |
| seac-sode      | 304 179              |                               |                           |
|                | AVK 70               |                               |                           |
| III GRAU-GREY  | 304 190              |                               |                           |
| BLAU-BLUE      | 304 191              |                               |                           |
| GRÛN-GREEN     | 304 192              |                               |                           |
| GELB-YELLOW    | 304 193              |                               |                           |
| ROT-RED        | 304 194              |                               |                           |
| BBSE-BBSE      | 304 199              |                               |                           |