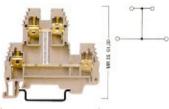

#### **AVK 2.5**

Breite / Width 5 mm 304 120

#### AVK 4

Breite / Width 6 mm 304 130

| arben<br>olors | Klemmen<br>Terminals | Abechluseplatten<br>Eod Plate | Trennplatten<br>Partition |
|----------------|----------------------|-------------------------------|---------------------------|
|                | Best.Nr./Cat.No.     | Best.Nr./Cat.No.              | Best Nr./Cat No           |
|                | AVK 2.5              | NPP                           | APP                       |
| GRALI-GREY     | 304 120              | 444 120                       | 462 120                   |
| BLAU-BLUE      | 304 121              | 444 121                       | 462 121                   |
| SPÚN-GREEV     | 304 122              | 444 122                       | 462 122                   |
| GBLB-YBLLOW    | 304 123              | 444 123                       | 462 123                   |
| ROT-RED        | 304 124              | 444 124                       | 462 124                   |
| BEIGE-BEIGE    | 304 129              | 444 129                       | 462 129                   |
|                | AVK 4                | NPP                           | APP                       |
| GRAU-GREY      | 304 130              | 444 120                       | 462 120                   |
| BIAILBILE      | 304 131              | 444 121                       | 462 121                   |
| GRÜNGREEN      | 304 132              | 444 122                       | 462 122                   |
| GELB-YELLOW    | 304 133              | 444 123                       | 462 123                   |
| ROT-RED        | 304 134              | 444 124                       | 462 124                   |
| 8896-8898      | 304 139              | 444 129                       | 462 129                   |
|                |                      |                               |                           |
| III GRAU-GREY  | AVK 6<br>304 140     | NPP<br>444 120                | APP                       |
| BLAU-BLUE      | 304 140              | 444 121                       | 462 120<br>462 121        |
| GRÚV-GREEN     | 304 141              | 444 121                       | 462 122                   |
| GELB-YELLOW    | 304 143              | 444 123                       | 462 123                   |
| ROT-RED        | 304 144              | 444 124                       | 462 124                   |
| 99GE-99GE      | 304 149              | 444 129                       | 462 129                   |
|                |                      |                               |                           |
| GRAU-GREY      | AVK 10<br>304 150    | NPP<br>444 120                | APP<br>462 120            |
| BLAURUE        | 304 150              | 444 121                       | 462 121                   |
| GRÛN-GREEN     | 304 152              | 444 122                       | 462 122                   |
| GELB-YELLOW    | 304 153              | 444 123                       | 462 123                   |
| ROT-RED        | 304 154              | 444 124                       | 462 124                   |
| BEIGE - BEIGE  | 304 159              | 444 129                       | 462 129                   |
|                |                      |                               |                           |
|                | AVK 16               | NPP                           | APP                       |
| GRALIGREY      | 304 160              | 444 160                       | 462 160                   |
| BLAU-BLUE      | 304 161              | 444 161                       | 462 161                   |
| MOLLEY-BLEB    | 304 162              | 444 162                       | 462 162                   |
| ROT-RED        | 304 163<br>304 164   | 444 163<br>444 164            | 462 163<br>462 164        |
| BEIGE - BEIGE  | 304 169              | 444 169                       | 462 164<br>462 169        |
|                |                      |                               |                           |
| M seur         | AVK 35               |                               |                           |
| GRAU-GREY      | 304 170              |                               |                           |
| BLAU-BLUE      | 304 171              |                               |                           |
| GELB-YELLOW    | 304 172              |                               |                           |
| ROT-RED        | 304 173<br>304 174   |                               |                           |
| BEIGE - BBIGE  | 304 174              |                               |                           |
| seac-sode      | 304 179              |                               |                           |
|                | AVK 70               |                               |                           |
| III GRAU-GREY  | 304 190              |                               |                           |
| BLAU-BLUE      | 304 191              |                               |                           |
| GRÛN-GREEN     | 304 192              |                               |                           |
| GELB-YELLOW    | 304 193              |                               |                           |
| ROT-RED        | 304 194              |                               |                           |
| BBSE-BBSE      | 304 199              |                               |                           |