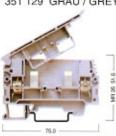

|                       |                  |           |                       | 1                                          |            |                       |                   |          |                  |                                                              |       |



Speziell für den Einsatz von Sicherungen mit den Abmessungen 6.35 mm x 31.75 mm (1/4" x 1 1/4") konzipiert, die in den USA verwendet werden. Auch mit LED Ausführung vorhanden.

Especially designed for the fuses of 6.35 mm, x 31.75 mm. (1/4" x 1 1/4") which are accepted as American standards. Products with LED indication are also available.

## Sicherungsklemmen für den amerikanischen Standard

Fuse Terminals for American Standards

### ASK 4 S

Breite / Width 8 mm 351 120 BEIGE / BEIGE 351 129 GRAU / GREY



#### ASK 4 LD

Breite / Width 8 mm --- -- BEIGE / BEIGE



| Nennwerte / Electrical Ratings                    |                                          | - I               | / Torque: 0,8 Nm    |           | Anzugsmomen                | t / Torque: 0,8 Nm                      |        |
|---------------------------------------------------|------------------------------------------|-------------------|---------------------|-----------|----------------------------|-----------------------------------------|--------|
| Spannung / Strom / Querschnitt / Voltage/Curre    | nt/Cross-section                         | 750 V - / 10 A    | 1/6 mm <sup>2</sup> |           | 750 V ~ / 10               | A / 6 mm <sup>2</sup>                   |        |
|