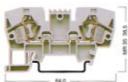

|                            |             |         |     |
| Breite / Thickness 1,2 mm | Polyamide 6.6 | BEIGE / BEIGE              | NPP YBK 2.5 | 446 320 | 100 |
| NPP                       |               | GRAU / GREY                | NPP YBK 2.5 | 446 329 | 100 |

UK 2.5/2

UK 2.5/4

UK 2.5/10

TF (Ø 2)

Querverbindung / Cross-Con.



Prüfstecker / Test Plug



Gruppenmarkierung / Group Marking



BEIGE / BEIGE | GE GRAU/GREY GF

496 110 496 119

476 222

476 223

476 224

476 229

493 020

25

20 15

50

50

Markierungsetiketten / Marking Tags (Dekafix)

Für Dekafix-Verwendung siehe Seite 56. See page 56. for the usage dekafix.

### YBK 4

Breite / Width 6 mm 306 230 BEIGE / BEIGE 306 239 GRAU / GREY



### YBK 6

Breite / Width 8 mm 306 240 BEIGE / BEIGE 306 249 GRAU / GREY



### **YBK 10**

Breite / Width 10 mm 306 250 BEIGE / BEIGE 306 259 GRAU / GREY



| 250 W 120 A 14 a                  | 2                  |