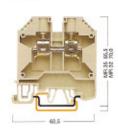

#### AVK 4

Breite / Width 6 mm 304 130

| arben<br>olors | Klemmen<br>Terminals | Abechluseplatten<br>Eod Plate | Trennplatten<br>Partition |
|----------------|----------------------|-------------------------------|---------------------------|
|                | Best.Nr./Cat.No.     | Best.Nr./Cat.No.              | Best Nr./Cat No           |
|                | AVK 2.5              | NPP                           | APP                       |
| GRALI-GREY     | 304 120              | 444 120                       | 462 120                   |
| BLAU-BLUE      | 304 121              | 444 121                       | 462 121                   |
| SPÚN-GREEV     | 304 122              | 444 122                       | 462 122                   |
| GBLB-YBLLOW    | 304 123              | 444 123                       | 462 123                   |
| ROT-RED        | 304 124              | 444 124                       | 462 124                   |
| BEIGE-BEIGE    | 304 129              | 444 129                       | 462 129                   |
|                | AVK 4                | NPP                           | APP                       |
| GRAU-GREY      | 304 130              | 444 120                       | 462 120                   |
| BIAILBILE      | 304 131              | 444 121                       | 462 121                   |
| GRÜNGREEN      | 304 132              | 444 122                       | 462 122                   |
| GELB-YELLOW    | 304 133              | 444 123                       | 462 123                   |
| ROT-RED        | 304 134              | 444 124                       | 462 124                   |
| 8896-8898      | 304 139              | 444 129                       | 462 129                   |
|                |                      |                               |                           |
| III GRAU-GREY  | AVK 6<br>304 140     | NPP<br>444 120                | APP                       |
| BLAU-BLUE      | 304 140              | 444 121                       | 462 120<br>462 121        |
| GRÚV-GREEN     | 304 141              | 444 121                       | 462 122                   |
| GELB-YELLOW    | 304 143              | 444 123                       | 462 123                   |
| ROT-RED        | 304 144              | 444 124                       | 462 124                   |
| 99GE-99GE      | 304 149              | 444 129                       | 462 129                   |
|                |                      |                               |                           |
| GRAU-GREY      | AVK 10<br>304 150    | NPP<br>444 120                | APP<br>462 120            |
| BLAURUE        | 304 150              | 444 121                       | 462 121                   |
| GRÛN-GREEN     | 304 152              | 444 122                       | 462 122                   |
| GELB-YELLOW    | 304 153              | 444 123                       | 462 123                   |
| ROT-RED        | 304 154              | 444 124                       | 462 124                   |
| BEIGE - BEIGE  | 304 159              | 444 129                       | 462 129                   |
|                |                      |                               |                           |
|                | AVK 16               | NPP                           | APP                       |
| GRALIGREY      | 304 160              | 444 160                       | 462 160                   |
| BLAU-BLUE      | 304 161              | 444 161                       | 462 161                   |
| MOLLEY-BLEB    | 304 162              | 444 162                       | 462 162                   |
| ROT-RED        | 304 163<br>304 164   | 444 163<br>444 164            | 462 163<br>462 164        |
| BEIGE - BEIGE  | 304 169              | 444 169                       | 462 164<br>462 169        |
|                |                      |                               |                           |
| M seur         | AVK 35               |                               |                           |
| GRAU-GREY      | 304 170              |                               |                           |
| BLAU-BLUE      | 304 171              |                               |                           |
| GELB-YELLOW    | 304 172              |                               |                           |
| ROT-RED        | 304 173<br>304 174   |                               |                           |
| BEIGE - BBIGE  | 304 174              |                               |                           |
| seac-sode      | 304 179              |                               |                           |
|                | AVK 70               |                               |                           |
| III GRAU-GREY  | 304 190              |                               |                           |
| BLAU-BLUE      | 304 191              |                               |                           |
| GRÛN-GREEN     | 304 192              |                               |                           |
| GELB-YELLOW    | 304 193              |                               |                           |
| ROT-RED        | 304 194              |                               |                           |
| BBSE-BBSE      | 304 199              |                               |                           |