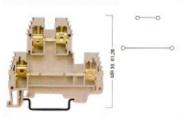

#### **AVK 2.5**

Breite / Width 5 mm 304 120

#### AVK 4

Breite / Width 6 mm 304 130

| arben<br>olors | Klemmen<br>Terminals | Abechluseplatten<br>Eod Plate | Trennplatten<br>Partition |
|----------------|----------------------|-------------------------------|---------------------------|
|                | Best.Nr./Cat.No.     | Best.Nr./Cat.No.              | Best Nr./Cat No           |
|                | AVK 2.5              | NPP                           | APP                       |
| GRALI-GREY     | 304 120              | 444 120                       | 462 120                   |
| BLAU-BLUE      | 304 121              | 444 121                       | 462 121                   |
| SPÚN-GREEV     | 304 122              | 444 122                       | 462 122                   |
| GBLB-YBLLOW    | 304 123              | 444 123                       | 462 123                   |
| ROT-RED        | 304 124              | 444 124                       | 462 124                   |
| BEIGE-BEIGE    | 304 129              | 444 129                       | 462 129                   |
|                | AVK 4                | NPP                           | APP                       |
| GRAU-GREY      | 304 130              | 444 120                       | 462 120                   |
| BIAILBILE      | 304 131              | 444 121                       | 462 121                   |
| GRÜNGREEN      | 304 132              | 444 122                       | 462 122                   |
| GELB-YELLOW    | 304 133              | 444 123                       | 462 123                   |
| ROT-RED        | 304 134              | 444 124                       | 462 124                   |
| 8896-8898      | 304 139              | 444 129                       | 462 129                   |
|                |                      |                               |                           |
| III GRAU-GREY  | AVK 6<br>304 140     | NPP<br>444 120                | APP                       |
| BLAU-BLUE      | 304 140              | 444 121                       | 462 120<br>462 121        |
| GRÚV-GREEN     | 304 141              | 444 121                       | 462 122                   |
| GELB-YELLOW    | 304 143              | 444 123                       | 462 123                   |
| ROT-RED        | 304 144              | 444 124                       | 462 124                   |
| 99GE-99GE      | 304 149              | 444 129                       | 462 129                   |
|                |                      |                               |                           |
| GRAU-GREY      | AVK 10<br>304 150    | NPP<br>444 120                | APP<br>462 120            |
| BLAURUE        | 304 150              | 444 121                       | 462 121                   |
| GRÛN-GREEN     | 304 152              | 444 122                       | 462 122                   |
| GELB-YELLOW    | 304 153              | 444 123                       | 462 123                   |
| ROT-RED        | 304 154              | 444 124                       | 462 124                   |
| BEIGE - BEIGE  | 304 159              | 444 129                       | 462 129                   |
|                |                      |                               |                           |
|                | AVK 16               | NPP                           | APP                       |
| GRALIGREY      | 304 160              | 444 160                       | 462 160                   |
| BLAU-BLUE      | 304 161              | 444 161                       | 462 161                   |
| MOLLEY-BLEB    | 304 162              | 444 162                       | 462 162                   |
| ROT-RED        | 304 163<br>304 164   | 444 163<br>444 164            | 462 163<br>462 164        |
| BEIGE - BEIGE  | 304 169              | 444 169                       | 462 164<br>462 169        |
|                |                      |                               |                           |
| M seur         | AVK 35               |                               |                           |
| GRAU-GREY      | 304 170              |                               |                           |
| BLAU-BLUE      | 304 171              |                               |                           |
| GELB-YELLOW    | 304 172              |                               |                           |
| ROT-RED        | 304 173<br>304 174   |                               |                           |
| BEIGE - BBIGE  | 304 174              |                               |                           |
| seac-sode      | 304 179              |                               |                           |
|                | AVK 70               |                               |                           |
| III GRAU-GREY  | 304 190              |                               |                           |
| BLAU-BLUE      | 304 191              |                               |                           |
| GRÛN-GREEN     | 304 192              |                               |                           |
| GELB-YELLOW    | 304 193              |                               |                           |
| ROT-RED        | 304 194              |                               |                           |
| BBSE-BBSE      | 304 199              |                               |                           |