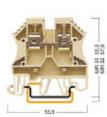

#### AVK 4

Breite / Width 6 mm 304 130

| arben<br>olors | Klemmen<br>Terminals | Abechluseplatten<br>Eod Plate | Trennplatten<br>Partition |
|----------------|----------------------|-------------------------------|---------------------------|
|                | Best.Nr./Cat.No.     | Best.Nr./Cat.No.              | Best Nr./Cat No           |
|                | AVK 2.5              | NPP                           | APP                       |
| GRALI-GREY     | 304 120              | 444 120                       | 462 120                   |
| BLAU-BLUE      | 304 121              | 444 121                       | 462 121                   |
| SPÚN-GREEV     | 304 122              | 444 122                       | 462 122                   |
| GBLB-YBLLOW    | 304 123              | 444 123                       | 462 123                   |
| ROT-RED        | 304 124              | 444 124                       | 462 124                   |
| BEIGE-BEIGE    | 304 129              | 444 129                       | 462 129                   |
|                | AVK 4                | NPP                           | APP                       |
| GRAU-GREY      | 304 130              | 444 120                       | 462 120                   |
| BIAILBILE      | 304 131              | 444 121                       | 462 121                   |
| GRÜNGREEN      | 304 132              | 444 122                       | 462 122                   |
| GELB-YELLOW    | 304 133              | 444 123                       | 462 123                   |
| ROT-RED        | 304 134              | 444 124                       | 462 124                   |
| 8896-8898      | 304 139              | 444 129                       | 462 129                   |
|                |                      |                               |                           |
| III GRAU-GREY  | AVK 6<br>304 140     | NPP<br>444 120                | APP                       |
| BLAU-BLUE      | 304 140              | 444 121                       | 462 120<br>462 121        |
| GRÚV-GREEN     | 304 141              | 444 121                       | 462 122                   |
| GELB-YELLOW    | 304 143              | 444 123                       | 462 123                   |
| ROT-RED        | 304 144              | 444 124                       | 462 124                   |
| 99GE-99GE      | 304 149              | 444 129                       | 462 129                   |
|                |                      |                               |                           |
| GRAU-GREY      | AVK 10<br>304 150    | NPP<br>444 120                | APP<br>462 120            |
| BLAURUE        | 304 150              | 444 121                       | 462 121                   |
| GRÛN-GREEN     | 304 152              | 444 122                       | 462 122                   |
| GELB-YELLOW    | 304 153              | 444 123                       | 462 123                   |
| ROT-RED        | 304 154              | 444 124                       | 462 124                   |
| BEIGE - BEIGE  | 304 159              | 444 129                       | 462 129                   |
|                |                      |                               |                           |
|                | AVK 16               | NPP                           | APP                       |
| GRALIGREY      | 304 160              | 444 160                       | 462 160                   |
| BLAU-BLUE      | 304 161              | 444 161                       | 462 161                   |
| MOLLEY-BLEB    | 304 162              | 444 162                       | 462 162                   |
| ROT-RED        | 304 163<br>304 164   | 444 163<br>444 164            | 462 163<br>462 164        |
| BEIGE - BEIGE  | 304 169              | 444 169                       | 462 164<br>462 169        |
|                |                      |                               |                           |
| M seur         | AVK 35               |                               |                           |
| GRAU-GREY      | 304 170              |                               |                           |
| BLAU-BLUE      | 304 171              |                               |                           |
| GELB-YELLOW    | 304 172              |                               |                           |
| ROT-RED        | 304 173<br>304 174   |                               |                           |
| BEIGE - BBIGE  | 304 174              |                               |                           |
| seac-sode      | 304 179              |                               |                           |
|                | AVK 70               |                               |                           |
| III GRAU-GREY  | 304 190              |                               |                           |
| BLAU-BLUE      | 304 191              |                               |                           |
| GRÛN-GREEN     | 304 192              |                               |                           |
| GELB-YELLOW    | 304 193              |                               |                           |
| ROT-RED        | 304 194              |                               |                           |
| BBSE-BBSE      | 304 199              |                               |                           |