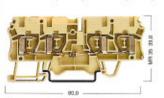

|                       |         |
| ruppenmarklerung / Group Marking                                                                      |                        |                     |           |                                    |                       |         |
| GE BEIGE / BEIGE                                                                                      | GE                     | 496 110             | 50        | GE                                 | 496 110               | 5       |
|                                                                                                       |                        |                     |           |                                    |                       |         |

### WY 2.5 CD

Breite / Width 5 mm 323 210



### WY 2.5 CLD

Breite / Width 5 mm



### WY 2.5 CT

Breite / Width 5 mm 336 150



| 80,0                      | 80.0             |           | 0,08                                     |                    |           | 80,0                                                   |