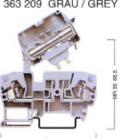

#### AVK 4

Breite / Width 6 mm 304 130

| arben<br>olors | Klemmen<br>Terminals | Abechluseplatten<br>Eod Plate | Trennplatten<br>Partition |
|----------------|----------------------|-------------------------------|---------------------------|
|                | Best.Nr./Cat.No.     | Best.Nr./Cat.No.              | Best Nr./Cat No           |
|                | AVK 2.5              | NPP                           | APP                       |
| GRALI-GREY     | 304 120              | 444 120                       | 462 120                   |
| BLAU-BLUE      | 304 121              | 444 121                       | 462 121                   |
| SPÚN-GREEV     | 304 122              | 444 122                       | 462 122                   |
| GBLB-YBLLOW    | 304 123              | 444 123                       | 462 123                   |
| ROT-RED        | 304 124              | 444 124                       | 462 124                   |
| BEIGE-BEIGE    | 304 129              | 444 129                       | 462 129                   |
|                | AVK 4                | NPP                           | APP                       |
| GRAU-GREY      | 304 130              | 444 120                       | 462 120                   |
| BIAILBILE      | 304 131              | 444 121                       | 462 121                   |
| GRÜNGREEN      | 304 132              | 444 122                       | 462 122                   |
| GELB-YELLOW    | 304 133              | 444 123                       | 462 123                   |
| ROT-RED        | 304 134              | 444 124                       | 462 124                   |
| 8896-8898      | 304 139              | 444 129                       | 462 129                   |
|                |                      |                               |                           |
| III GRAU-GREY  | AVK 6<br>304 140     | NPP<br>444 120                | APP                       |
| BLAU-BLUE      | 304 140              | 444 121                       | 462 120<br>462 121        |
| GRÚV-GREEN     | 304 141              | 444 121                       | 462 122                   |
| GELB-YELLOW    | 304 143              | 444 123                       | 462 123                   |
| ROT-RED        | 304 144              | 444 124                       | 462 124                   |
| 99GE-99GE      | 304 149              | 444 129                       | 462 129                   |
|                |                      |                               |                           |
| GRAU-GREY      | AVK 10<br>304 150    | NPP<br>444 120                | APP<br>462 120            |
| BLAURUE        | 304 150              | 444 121                       | 462 121                   |
| GRÛN-GREEN     | 304 152              | 444 122                       | 462 122                   |
| GELB-YELLOW    | 304 153              | 444 123                       | 462 123                   |
| ROT-RED        | 304 154              | 444 124                       | 462 124                   |
| BEIGE - BEIGE  | 304 159              | 444 129                       | 462 129                   |
|                |                      |                               |                           |
|                | AVK 16               | NPP                           | APP                       |
| GRALIGREY      | 304 160              | 444 160                       | 462 160                   |
| BLAU-BLUE      | 304 161              | 444 161                       | 462 161                   |
| MOLLEY-BLEB    | 304 162              | 444 162                       | 462 162                   |
| ROT-RED        | 304 163<br>304 164   | 444 163<br>444 164            | 462 163<br>462 164        |
| BEIGE - BEIGE  | 304 169              | 444 169                       | 462 164<br>462 169        |
|                |                      |                               |                           |
| M seur         | AVK 35               |                               |                           |
| GRAU-GREY      | 304 170              |                               |                           |
| BLAU-BLUE      | 304 171              |                               |                           |
| GELB-YELLOW    | 304 172              |                               |                           |
| ROT-RED        | 304 173<br>304 174   |                               |                           |
| BEIGE - BBIGE  | 304 174              |                               |                           |
| seac-sode      | 304 179              |                               |                           |
|                | AVK 70               |                               |                           |
| III GRAU-GREY  | 304 190              |                               |                           |
| BLAU-BLUE      | 304 191              |                               |                           |
| GRÛN-GREEN     | 304 192              |                               |                           |
| GELB-YELLOW    | 304 193              |                               |                           |
| ROT-RED        | 304 194              |                               |                           |
| BBSE-BBSE      | 304 199              |                               |                           |